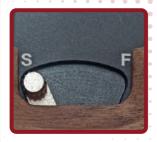

### CAFETY

Safety "F" position means ready to fire (safety closed see picture 3) Safety "S" position means ready to fire (safety open see picture 3)