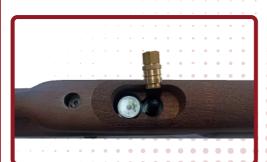

### **POWER ADJUSTMENT**

Barrel tightness o rings are three totally and 2 of them are outside while 1 is inside.In case of deformation, please replace with the spare o ring that are available inside the packaging.

Dissamble the assemble screw of the receiver.(screw1)

Dissamble the assemble screw of the receiver(screw2).

Remove the barrel slowly.

Barrel tightness o rings are three totatlly and 2 of them are outside ( ② ) ( ③ ) while 1 inside. ( ① ). Incase of deformation , please replace with the spare o rings that are available inside the packaging.