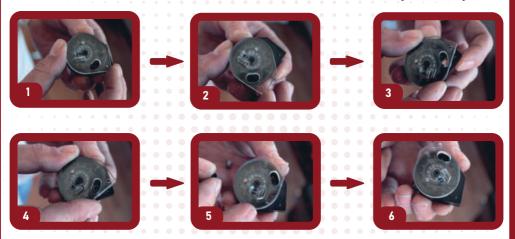

Rotate the idle front cover in the direction of the arrow (clockwise).

Once the glass cover hits are last point, prevent the pushing force of the spring and switch the Pellet to first bed(see picture 4). Once the first pellet prevents the rotation of the inner turret, move the glass cover on the contrary direction and fill the turret.

**Note:** It will prevent the assembly of turret system, do not force. To watch the video, please visit www.kralarms.com