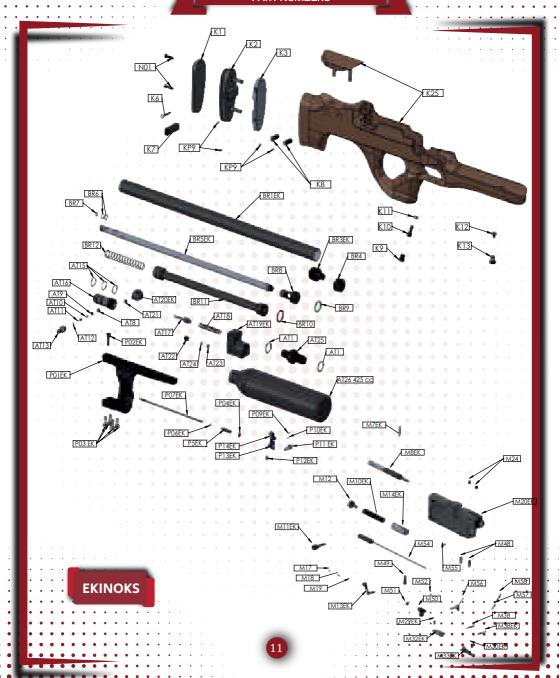

### KRAL ARMS

MECHANISM PARTS AND PART NUMBERS

| MECHANISM PARTS AND |  |
|---------------------|--|
| PART NUMBERS        |  |
|                     |  |
|                     |  |

|         |                                                         | EKINOKS  |                                |
|---------|---------------------------------------------------------|----------|--------------------------------|
| K1      | Butt Pad                                                | M51      | Loading Part Trigger Nut       |
| K2      | Butt Pad Fixing Part                                    | M52      | Loading Part Trigger Pin       |
| КЗ      | Stock Fixing Body                                       | M54      | Piston Wire                    |
| К6      | Butt Pad Button Spring                                  | M55      | Sellector Movement Screw       |
| K7      | Butt Pad Button                                         | M56      | Sellector                      |
| к8      | Cheek Piece Fixing Set Screw Part                       | M57      | Sellector Socket               |
| К9      | Stock Fixing Screw Cover                                | M58      | Sellector Spring               |
| кр9     | Fixing Set Screw                                        | BR1EK    | Shroud Barrel                  |
| K10     | Stock Fixing Screw                                      | BR3EK    | Shroud Centering Part          |
| K11     | Pulley                                                  | BR4EK    | Shroud Centering Nut           |
| K12     | Picatinny Assemble Nut                                  | BR5EK .  | Barrel                         |
| K13     | Picatinny Assemble Screw                                | BR6      | Barrel Outer O-ring            |
| K25     | Wood Stock                                              | BR7      | Barrel Inner O-ring            |
| N01     | Butt Pad Fixing Screw                                   | BR8      | Air Transformation Part        |
| K1      | Butt Pad                                                | BR9      | Air Transformation Part O-Ring |
| K2      | Butt Pad Button Part                                    | BR10     | Piston O-Ring                  |
| K6      | Butt Pad Button Spring                                  | 9 BR11 9 | Piston                         |
| K7      | Butt Pad Button                                         | BR12     | Piston Spring                  |
| K10     | Stock fixing Screw                                      | AT1      | Tube Front Valve Block O-ring  |
| K11     | Pulley                                                  | AT8      | Filling Port Lower O-Ring      |
| K12     | Picatinny Assemble Screw                                | AT9      | Filling Port Set-Screw         |
| K13     | Picatinny Assemble Nut                                  | AT10     | Filling Port Spring            |
| KP3     | Butt Pad Fixing Part                                    | AT11     | Filling Port Valve             |
| K25S    | Synthetic Stock                                         | AT12     | Filling Port Valve O-Ring      |
| KP5     | Cheek Piece Adjustable Nut                              | AT13     | Filling Port                   |
| KP6     | Cheek Piece Adjustable Screw                            | AT15     | Valve Block O-rings            |
| KP7     | Cheek Piece                                             | AT16     | Valve Block                    |
| KP8     | Cheek Piece Adjustable Cover                            | AT17     | Long Valve                     |
| KP9     | Fixing Set Screw                                        | AT18     | Long Valve Spring              |
| M7EK    | Connecting Pin                                          | AT19EK   | Valve Block                    |
| M8EK    | Needle                                                  | AT20EK   | Manometer                      |
| M10EK   | Hammer Spring                                           | AT21     | Manometer Lower O-Ring         |
| M11EK   | Cocking Lever                                           | AT22     | Safety FixinG Part             |
| M12     | Hammer Adjustment Screw                                 | AT23     | Safety Lower O-Ring            |
| M13EK   | Safety                                                  | AT24     | Safety pulley                  |
| M14EK   | Hammer                                                  | AT25     | Connecting Block               |
| M17     | Safety Set-Screw                                        | AT26     | 425 Air Tube                   |
| M18     | Safety Spring                                           | P01EK    | Picatinny                      |
| M19     | Safety Ball                                             | P02EK    | Picatinny Fixing Screw         |
| M20EK   | Receiver                                                | P03EK    | Picatinny Block Fixing Screw   |
| M24     | Barrel Fixing Set-Screw                                 | PO4EK    | Pulley                         |
| M29EK   | Trigger Spring                                          | POSEK    | Spring                         |
| M30EK   | Inner Hammer Spring                                     | P06EK    | Folding Stock Connecting Pin   |
| M32EK   | Inner Trigger                                           | P07EK    | Trigger Wire                   |
| M33EK   | Inner Hammer                                            | P09EK    | Trigger Wire Fixing Pin        |
| M38     | Trigger Group Fixing Pin                                | P10EK    | Trigger Picatinny Fixing Pin   |
| . M39EK | Inner Trigger Short Pin                                 | P11EK    | Trigger Screw                  |
| . M48   | Valve Block Fixing Set-Screw                            | P12EK    | Trigger Screw Nut              |
| M49     | Loading Part Trigger Fixing Screw                       | P13EK    | Trigger                        |
| M50     | Loading Part Trigger Fixing Screw  Loading Part Trigger | P14EK    | Trigger                        |
| 14150   | Loading Fait Ingger                                     | 1 17451  | Higger                         |