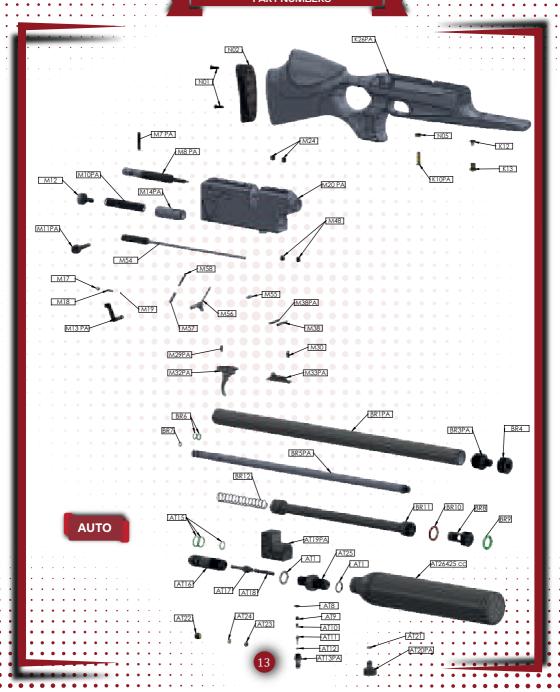

### AUTO

| N01   | Butt Pad Screw               | M58    | Sellector Spring                     |
|-------|------------------------------|--------|--------------------------------------|
| N02   | Butt Pad                     | BR1PA  | Shroud Barrel                        |
| N05   | Receiver Fixing Pulley       | BR3PA  | Shroud Centering Part                |
| K10PA | Stock fixing screw           | BR4    | Shroud Centering Nut                 |
| K12   | Picatinny Assemble Nut       | BR5PA  | Barrel                               |
| K13   | Picatinny Assemble Screw     | BR6    | Barrel Outer O-ring                  |
| K26PA | Wood Stock                   | BR7 •  | Barrel Inner O-ring                  |
| M7PA  | Connecting Pin               | BR8    | Air Transformation Part              |
| M8PA  | Needle O                     | BR9    | Air Transformation O-Ring            |
| M10PA | Hammer Spring                | BR10   | Piston O-Ring                        |
| M11PA | Cocking Lever                | BR11   | Piston                               |
| M12   | Hammer Adjustment Screw      | BR12   | Piston Spring                        |
| M13PA | Safety                       | AT1    | Tube Front Valve Block O-Ring        |
| M14PA | Hammer                       | AT8    | Filling Port Lower O-Ring            |
| M17   | Safety Set-Screw             | AT9    | Filling Port Set-Screw               |
| M18   | Safety Spring                | AT10   | Filling Port Spring                  |
| M19   | Safety Ball                  | AT11   | Filling Port Valve                   |
| M20PA | Receiver Receiver            | AT12   | Filling Port Valve O-Ring            |
| M24   | Barrel Fixing Set-Screw      | AT13PA | Filling Port                         |
| M29PA | Trigger Spring               | AT15   | Valve Block O-rings                  |
| M30   | Inner Hammer Spring          | AT16   | Valve Block                          |
| M32PA | Inner Trigger                | AT17   | Long Valve                           |
| МЗЗРА | Inner Hammer                 | AT18   | Long Valve Spring                    |
| M38PA | Trigger Group Fixing Pin     | AT19PA | Valve Block                          |
| M38   | Trigger Short Pin            | AT20PA | Manometer                            |
| M48   | Valve Block Fixing Set-Screw | AT21   | Manometer Lower O-Ring               |
| M54   | Piston Wire                  | AT22   | Safety Fixing Part                   |
| M55   | Sellector Movement Screw     | AT23   | Safety Lower O-Ring                  |
| M56   | Sellector Sellector          | AT24   | Safety pulley                        |
| M57   | Sellector Socket             | AT25   | <ul> <li>Connecting Block</li> </ul> |
|       |                              | AT26   | • • • • 425 Air Tube                 |
|       |                              |        |                                      |