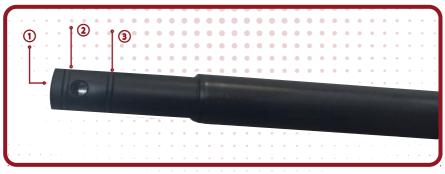

Dissamble the assemble screw of the receiver.(screw1)

Dissamble the assemble screw of the receiver(screw2).

Remove the barrel slowly.

Barrel tightness o rings are three totatlly and 2 of them are outside ( ② ) ( ③ ) while 1 inside. ( ① ). Incase of deformation , please replace with the spare o rings that are available inside the packaging.