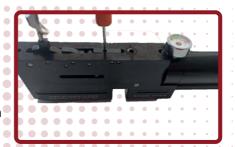

### **SEPARATING THE BODY**

The carbine stock (monoblock) side of your shotgun has been balanced from center of gravity, positioned not to be subject to pressure or impact and dixed with a single allen head screw. You can remove easily with the help of 4 allen.

### TRIGGER ADJUSTMENT

You can adjust the trigger movement distance without disassembling the shotgun but only through the bellow of the trigger guardrail(see picture 1) and adjust the hammer falling through inner trigger set screw