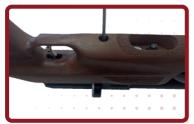

OTHERWISE, THE AIRGUN SHOULD BE LEFT TO COOL DOWN IN A COOL ENVIRONMENT

- 1 Cocking lever
- 2 Magazine
- 3 Scope

- Shrouded barrel
- (3) Air Tank
- . . . . . .
- Adjustable trigger
- Manometer
- 8 Butt-pad
- Manuel safety