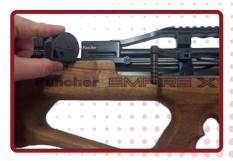

### TRIGGER ADJUSTMENT

You can adjust the trigger movement distance without disassembling the shotgun but only through the bellow of the trigger guardrail(see picture 1) and adjust the hammer falling through inner trigger set screw