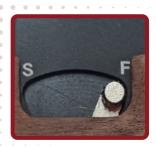

### CAFETY

Safety "F" position means ready to fire (safety closed see picture 3) Safety "S" position means ready to fire (safety open see picture 3)