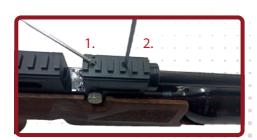

### TRIGGER ADJUSTMENT

You can adjust the trigger movement distance without disassembling the shotgun but only through the bellow of the trigger guardrail(see picture 1) and adjust the hammer falling through inner trigger set screw

### CAFETY

Safety "F" position means ready to fire (safety closed see picture 3) Safety "S" position means ready to fire (safety open see picture 3)