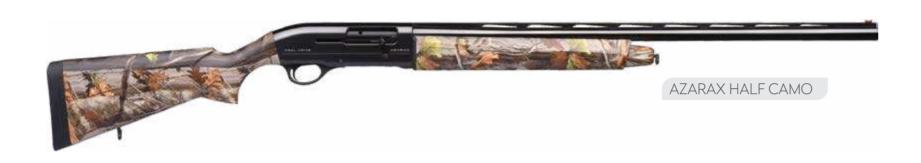

12 Ga : 3.20 kg / 20 Ga : 3.00 kg<br>S: 12 Ga : 2.80 kg / 20 Ga : 2.60 kg |

| <b>==</b> 0‡ | <u></u>     | ဝိ <b>ဝ</b>  |                | <b>₹</b>           |                |                                     | KG                                                                           |
|--------------|-------------|--------------|----------------|--------------------|----------------|-------------------------------------|------------------------------------------------------------------------------|
| 12 / 20      | 24" / 61 cm | Gas Operated | 44.5" / 113 cm | 14.3" / 36.5<br>cm | Fixed Cylinder | HQ. Turkish Walnut<br>HQ. Synthetic | W: 12 Ga : 2.90 kg / 20 Ga : 2.70 kg<br>S: 12 Ga : 2.80 kg / 20 Ga : 2.60 kg |

# AZARAX (ANTII EVER









## AZARAX (AM)

# AZARAX MAGNII IN













| <b>==</b> 0‡ | <u> </u>                                  | ဝိဝ          |                                    |                    | 1000                      | -                      |                   | KG              |
|--------------|-------------------------------------------|--------------|------------------------------------|--------------------|---------------------------|------------------------|-------------------|-----------------|
| 12           | 26" / 66 cm<br>28" / 71 cm<br>30" / 76 cm | Gas Operated | 48.4" / 123 cm<br>(With 28"Barrel) | 14.3" / 36.5<br>cm | 3 Mobile Chokes<br>C/M/IM | High Quality Synthetic | Aluminum Receiver | 12 Ga : 3.00 kg |

# KINEN/ATIX SI IIG











| <b>==</b> 0‡ | <u> </u>                                  | ဝိ <b>ဝ</b>    | <del>