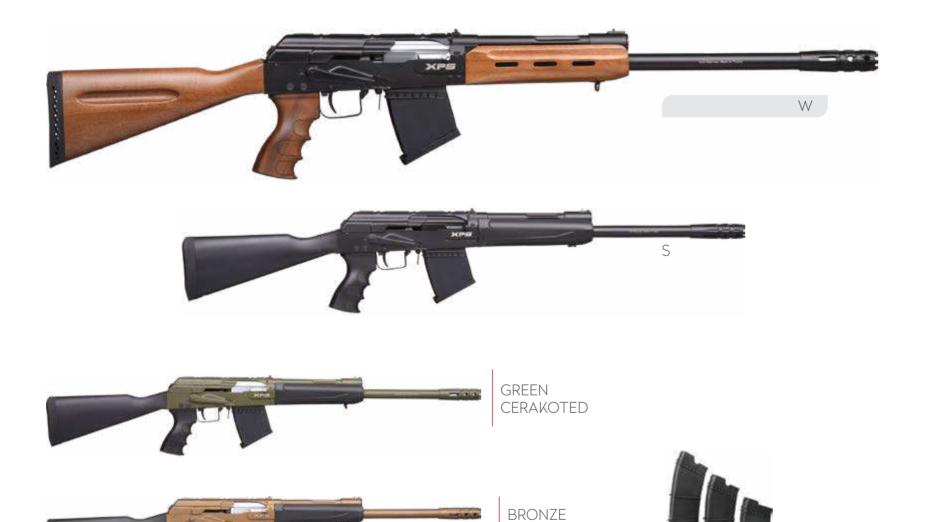

SEMI AUTO

| <b>==</b> 0‡ | <u></u>                                   | ဝိ <b>ဝ</b>    |                                    |                 | <b></b>                   |                                     |                   | (G)                                      |
|--------------|-------------------------------------------|----------------|------------------------------------|-----------------|---------------------------|-------------------------------------|-------------------|------------------------------------------|
| 12           | 26" / 66 cm<br>28" / 71 cm<br>30" / 76 cm | Inertia Driven | 48.4" / 123 cm<br>(With 28"Barrel) | 14.3" / 36.5 cm | Extended Chokes<br>C/M/IM | HQ. Turkish Walnut<br>HQ. Synthetic | Aluminum Receiver | W: 12 Ga : 3.40 kg<br>S: 12 Ga : 3.20 kg |