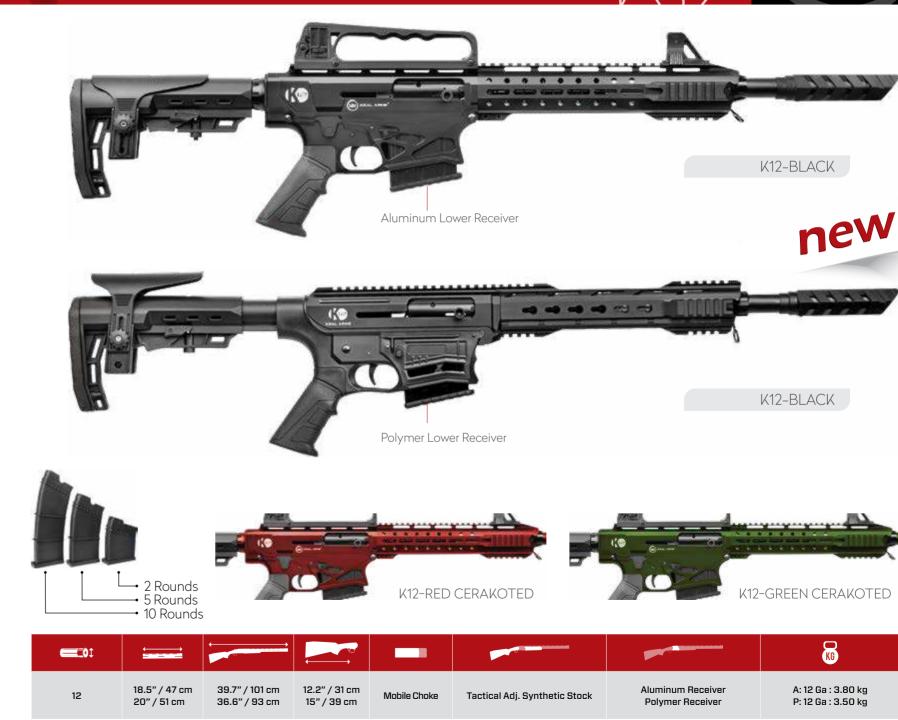

## TACTICAL SERIES

| <b>==</b> 0\$ | <b>←</b>                     | ဝိ <b>ဝ</b>  |                                      |                    | i iii                                       |                        |                   | KG              |                   |
|---------------|------------------------------|--------------|--------------------------------------|--------------------|---------------------------------------------|------------------------|-------------------|-----------------|-------------------|
| 12            | 18.5" / 47 cm<br>20" / 51 cm | Gas Operated | 42.9" / 109 cm<br>(With 18.5"Barrel) | 14.3" / 36.5<br>cm | Slug Barrel or<br>3 Mobile Chokes<br>C/M/IM | High Quality Synthetic | Aluminum Receiver | 12 Ga : 3.00 kg | 2+1<br>4+1<br>7+1 |

| <b>==</b> 0\$ | <b>←</b>                     | ဝိ <b>ဝ</b>  |                                      |                    | - W                                         |                        |                   | KG              |                   |
|---------------|------------------------------|--------------|--------------------------------------|--------------------|---------------------------------------------|------------------------|-------------------|-----------------|-------------------|
| 12            | 18.5" / 47 cm<br>20" / 51 cm | Gas Operated | 42.9" / 109 cm<br>(With 18.5"Barrel) | 14.3" / 36.5<br>cm | Slug Barrel or<br>3 Mobile Chokes<br>C/M/IM | High Quality Synthetic | Aluminum Receiver | 12 Ga : 3.00 kg | 2+1<br>4+1<br>7+1 |