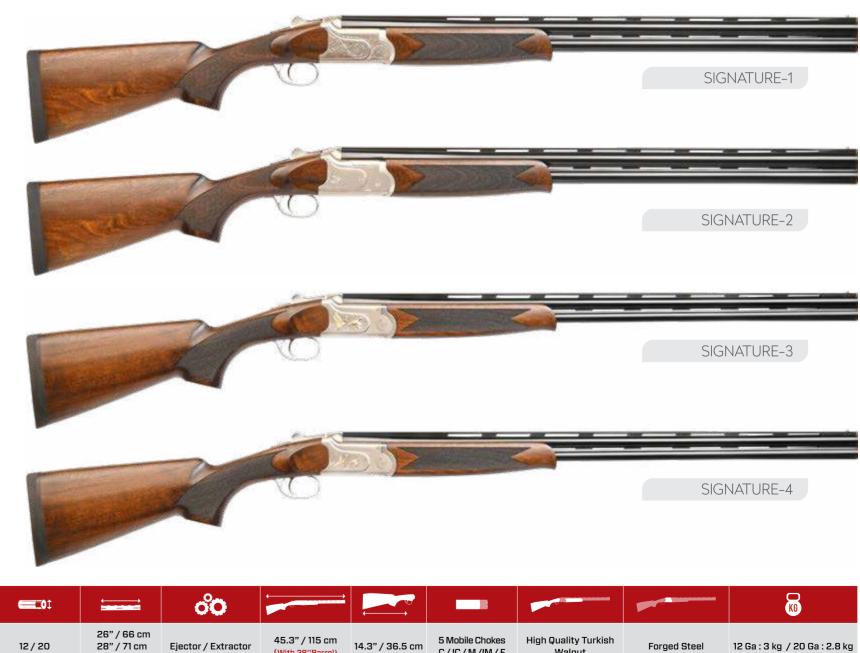

|       | <del></del>                               | ဝိ <b>ဝ</b>         |                                    |                 |                                |                                |                   | KG                                |
|-------|-------------------------------------------|---------------------|------------------------------------|-----------------|--------------------------------|--------------------------------|-------------------|-----------------------------------|
| 12/20 | 26" / 66 cm<br>28" / 71 cm<br>30" / 76 cm | Ejector / Extractor | 45.3" / 115 cm<br>(With 28"Barrel) | 14.3" / 36.5 cm | 5 Mobile Chokes<br>C/IC/M/IM/F | High Quality Turkish<br>Walnut | Aluminum Receiver | 12 Ga : 3.20 kg / 20 Ga : 2.95 kg |