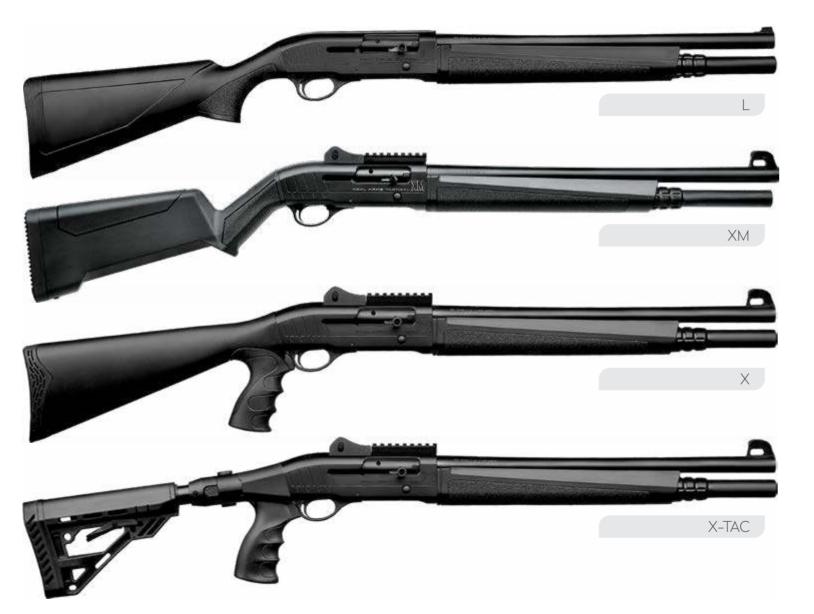

## TACTICAL SERIES

| <b>==</b> 0\$ | <b>←</b>                     | ဝိ <b>ဝ</b>  |                                      |                    | i iii                                       |                        |                   | KG              |                   |
|---------------|------------------------------|--------------|--------------------------------------|--------------------|---------------------------------------------|------------------------|-------------------|-----------------|-------------------|
| 12            | 18.5" / 47 cm<br>20" / 51 cm | Gas Operated | 42.9" / 109 cm<br>(With 18.5"Barrel) | 14.3" / 36.5<br>cm | Slug Barrel or<br>3 Mobile Chokes<br>C/M/IM | High Quality Synthetic | Aluminum Receiver | 12 Ga : 3.00 kg | 2+1<br>4+1<br>7+1 |

| <b>==</b> 0\$ | <b>←</b>                     | ဝိ <b>ဝ</b>  |                                      |                    | - W                                         |                        |                   | KG              |                   |
|---------------|------------------------------|--------------|--------------------------------------|--------------------|---------------------------------------------|------------------------|-------------------|-----------------|-------------------|
| 12            | 18.5" / 47 cm<br>20" / 51 cm | Gas Operated | 42.9" / 109 cm<br>(With 18.5"Barrel) | 14.3" / 36.5<br>cm | Slug Barrel or<br>3 Mobile Chokes<br>C/M/IM | High Quality Synthetic | Aluminum Receiver | 12 Ga : 3.00 kg | 2+1<br>4+1<br>7+1 |

# 

| <b>==</b> 01 | <u> </u>                                  | ဝိ <b>ဝ</b>  |                                    |               | 100                       |                                     |                   | KG                                       |                   |
|--------------|-------------------------------------------|--------------|------------------------------------|---------------|---------------------------|-------------------------------------|-------------------|------------------------------------------|-------------------|
| 12           | 26" / 66 cm<br>28" / 71 cm<br>30" / 76 cm | Gas Operated | 48.4" / 123 cm<br>(With 28"Barrel) | 14" / 35.5 cm | 3 Mobile Chokes<br>C/M/IM | HQ. Turkish Walnut<br>HQ. Synthetic | Aluminum Receiver | W: 12 Ga : 3.00 kg<br>S: 12 Ga : 2.90 kg | 2+1<br>4+1<br>7+1 |