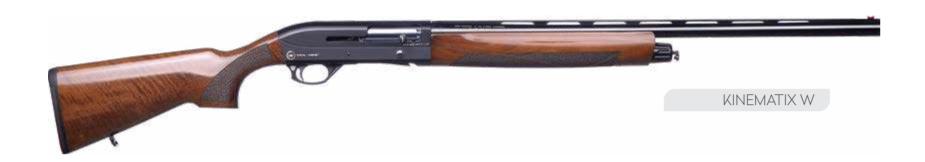

# KINEN/ATIX SI IIG

| <b>==</b> 0‡ | <u> </u>                                  | ဝိ <b>ဝ</b>    | <del></del>                        |                    | 1008                      |                                     |                   | KG                                       |
|--------------|-------------------------------------------|----------------|------------------------------------|--------------------|---------------------------|-------------------------------------|-------------------|------------------------------------------|
| 12           | 26" / 66 cm<br>28" / 71 cm<br>30" / 76 cm | Inertia Driven | 48.4" / 123 cm<br>(With 28"Barrel) | 14.3" / 36.5<br>cm | 3 Mobile Chokes<br>C/M/IM | HQ. Turkish Walnut<br>HQ. Synthetic | Aluminum Receiver | W: 12 Ga : 3.10 kg<br>S: 12 Ga : 2.85 kg |