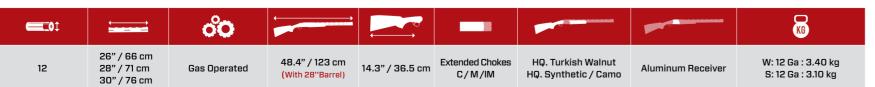

SEMI AUTO

| <b>==</b> 0‡ | <u></u>                                   | ဝိ <b>ဝ</b>    |                                    |                 | <b></b>                   |                                     |                   | (G)                                      |
|--------------|-------------------------------------------|----------------|------------------------------------|-----------------|---------------------------|-------------------------------------|-------------------|------------------------------------------|
| 12           | 26" / 66 cm<br>28" / 71 cm<br>30" / 76 cm | Inertia Driven | 48.4" / 123 cm<br>(With 28"Barrel) | 14.3" / 36.5 cm | Extended Chokes<br>C/M/IM | HQ. Turkish Walnut<br>HQ. Synthetic | Aluminum Receiver | W: 12 Ga : 3.40 kg<br>S: 12 Ga : 3.20 kg |