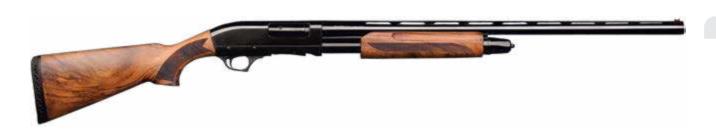

| <b>=</b> _01                  | <del></del>                               | ဝိ <b>ဝ</b>                                                         |                  | <b>5</b> 0      |                             |                                |                | KG                                                                   |
|-------------------------------|-------------------------------------------|---------------------------------------------------------------------|------------------|-----------------|-----------------------------|--------------------------------|----------------|----------------------------------------------------------------------|
| 12 / 20 / 28 /<br>Ga.410 Bore | 26" / 66 cm<br>28" / 71 cm<br>30" / 76 cm | Ejector / Extractor<br>(Ejector Available<br>ONLY for 12 and 20 Ga) | (With 28"Barrel) | 14.3" / 36.5 cm | Extended Chokes C/IC/M/IM/F | High Quality Turkish<br>Walnut | Steel Receiver | 12 Ga : 3.5kg / 20 Ga : 3.15 kg<br>28 Ga : 3 kg / .410 Bore : 2.7 kg |

| <b>==</b> 0‡                  | <u> </u>                                  | ဝိ <b>ဝ</b>                                                         |                                    |                 |                                |                                |                | (B)                                                                  |
|-------------------------------|-------------------------------------------|---------------------------------------------------------------------|------------------------------------|-----------------|--------------------------------|--------------------------------|----------------|----------------------------------------------------------------------|
| 12 / 20 / 28 /<br>Ga.410 Bore | 26" / 66 cm<br>28" / 71 cm<br>30" / 76 cm | Ejector / Extractor<br>(Ejector Available<br>ONLY for 12 and 20 Ga) | 45.3" / 115 cm<br>(With 28"Barrel) | 14.3" / 36.5 cm | Extended Chokes<br>C/IC/M/IM/F | High Quality Turkish<br>Walnut | Steel Receiver | 12 Ga : 3.5kg / 20 Ga : 3.15 kg<br>28 Ga : 3 kg / .410 Bore : 2.7 kg |