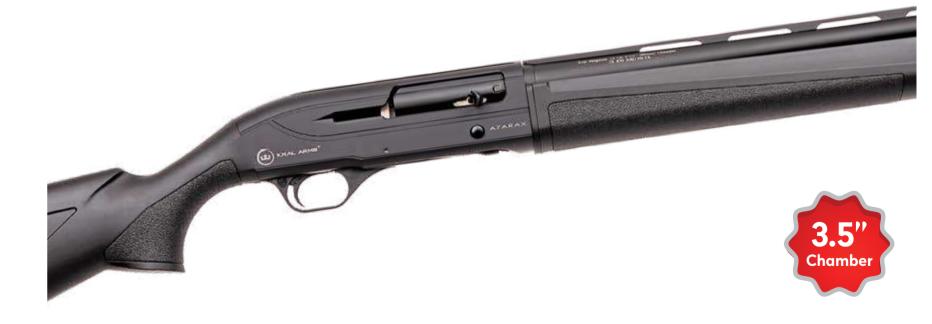

# $\Delta 7 \Delta R \Delta X \leq | | | | | | |$

| <b>==</b> 0\$ | <u> </u>                                  | ဝိ <b>ဝ</b>  |                                    |                    |                           |                                     | KG                                                                           |
|---------------|-------------------------------------------|--------------|------------------------------------|--------------------|---------------------------|-------------------------------------|------------------------------------------------------------------------------|
| 12 / 20       | 24" / 61 cm<br>26" / 66 cm<br>28" / 71 cm | Gas Operated | 48.4" / 123 cm<br>(With 28"Barrel) | 14.3" / 36.5<br>cm | 3 Mobile Chokes<br>C/M/IM | HQ. Turkish Walnut<br>HQ. Synthetic | W: 12 Ga : 3.20 kg / 20 Ga : 3.00 kg<br>S: 12 Ga : 2.80 kg / 20 Ga : 2.60 kg |