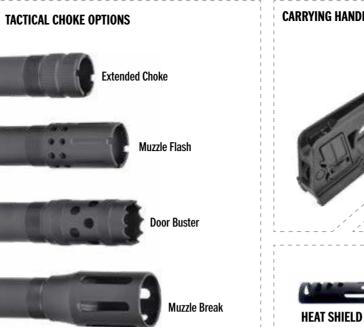

## TACTICAL SERIES

| <b>==</b> 0\$ | <b>←</b>                     | ဝိ <b>ဝ</b>  |                                      |                    | i iii                                       |                        |                   | KG              |                   |
|---------------|------------------------------|--------------|--------------------------------------|--------------------|---------------------------------------------|------------------------|-------------------|-----------------|-------------------|
| 12            | 18.5" / 47 cm<br>20" / 51 cm | Gas Operated | 42.9" / 109 cm<br>(With 18.5"Barrel) | 14.3" / 36.5<br>cm | Slug Barrel or<br>3 Mobile Chokes<br>C/M/IM | High Quality Synthetic | Aluminum Receiver | 12 Ga : 3.00 kg | 2+1<br>4+1<br>7+1 |

| <b>==</b> 0\$ | <b>←</b>                     | ဝိ <b>ဝ</b>  |                                      |                    | - W                                         |                        |                   | KG              |                   |
|---------------|------------------------------|--------------|--------------------------------------|--------------------|---------------------------------------------|------------------------|-------------------|-----------------|-------------------|
| 12            | 18.5" / 47 cm<br>20" / 51 cm | Gas Operated | 42.9" / 109 cm<br>(With 18.5"Barrel) | 14.3" / 36.5<br>cm | Slug Barrel or<br>3 Mobile Chokes<br>C/M/IM | High Quality Synthetic | Aluminum Receiver | 12 Ga : 3.00 kg | 2+1<br>4+1<br>7+1 |