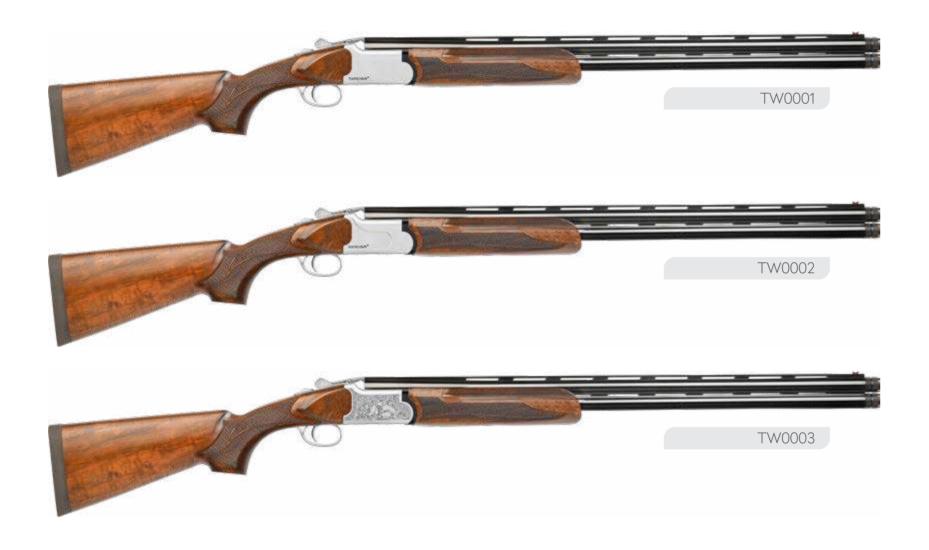

|                                     |                 |             |                                                  |                | KG                                   |
|--------------|------------------------------|---------------------------------------------------------------------|-------------------------------------|-----------------|-------------|--------------------------------------------------|----------------|--------------------------------------|
| 12           | 18.5" / 47 cm<br>20" / 51 cm | Ejector / Extractor<br>(Ejector Available ONLY<br>for 12 and 20 Ga) | 37.2" / 94.5 cm<br>(With 51"Barrel) | 14.3" / 36.5 cm | Slug Barrel | W:High Quality<br>Turkish Walnut<br>S: Synthetic | Steel Receiver | W: 12 Ga : 3.3kg<br>S: 12 Ga : 2.9kg |









| <b>=</b> _01                  | <del></del>                               | ဝိ <b>ဝ</b>                                                         |                  | <b>5</b> 0      |                             |                                |                | KG                                                                   |
|-------------------------------|-------------------------------------------|---------------------------------------------------------------------|------------------|-----------------|-----------------------------|--------------------------------|----------------|----------------------------------------------------------------------|
| 12 / 20 / 28 /<br>Ga.410 Bore | 26" / 66 cm<br>28" / 71 cm<br>30" / 76 cm | Ejector / Extractor<br>(Ejector Available<br>O