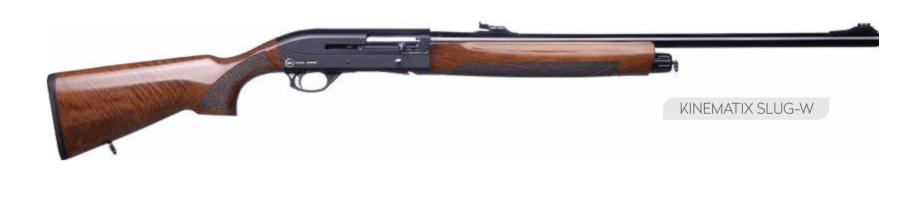

# KINEN/ATIX SI IIG

| <b>==</b> 0‡ | <u> </u>                                  | ဝိ <b>ဝ</b>    | <del></del>                        |                    | 1008                      |                                     |                   | KG                                       |
|--------------|-------------------------------------------|----------------|------------------------------------|--------------------|---------------------------|-------------------------------------|-------------------|------------------------------------------|
| 12           | 26" / 66 cm<br>28" / 71 cm<br>30" / 76 cm | Inertia Driven | 48.4" / 123 cm<br>(With 28"Barrel) | 14.3" / 36.5<br>cm | 3 Mobile Chokes<br>C/M/IM | HQ. Turkish Walnut<br>HQ. Synthetic | Aluminum Receiver | W: 12 Ga : 3.10 kg<br>S: 12 Ga : 2.85 kg |