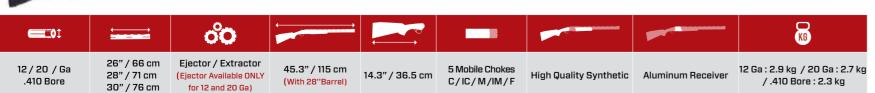

| <b>==</b> 0‡                  | <u> </u>                                  | ဝိ <b>ဝ</b>                                                         |                                    |                 |                                |                                |                | (B)                                                                  |
|-------------------------------|-------------------------------------------|---------------------------------------------------------------------|------------------------------------|-----------------|--------------------------------|--------------------------------|----------------|----------------------------------------------------------------------|
| 12 / 20 / 28 /<br>Ga.410 Bore | 26" / 66 cm<br>28" / 71 cm<br>30" / 76 cm | Ejector / Extractor<br>(Ejector Available<br>ONLY for 12 and 20 Ga) | 45.3" / 115 cm<br>(With 28"Barrel) | 14.3" / 36.5 cm | Extended Chokes<br>C/IC/M/IM/F | High Quality Turkish<br>Walnut | Steel Receiver | 12 Ga : 3.5kg / 20 Ga : 3.15 kg<br>28 Ga : 3 kg / .410 Bore : 2.7 kg |