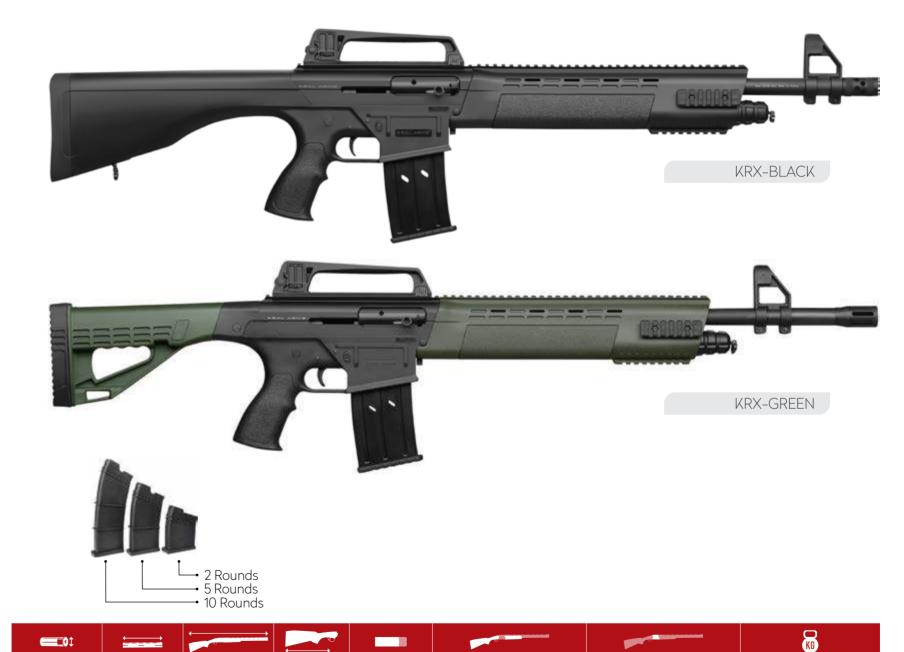

## TACTICAL SERIES

| <b>==</b> 0\$ | <b>←</b>                     | ဝိ <b>ဝ</b>  |                                      |                    | i iii                                       |                        |                   | KG              |                   |
|---------------|------------------------------|--------------|--------------------------------------|--------------------|---------------------------------------------|------------------------|-------------------|-----------------|-------------------|
| 12            | 18.5" / 47 cm<br>20" / 51 cm | Gas Operated | 42.9" / 109 cm<br>(With 18.5"Barrel) | 14.3" / 36.5<br>cm | Slug Barrel or<br>3 Mobile Chokes<br>C/M/IM | High Quality Synthetic | Aluminum Receiver | 12 Ga : 3.00 kg | 2+1<br>4+1<br>7+1 |

| <b>==</b> 0\$ | <b>←</b>                     | ဝိ <b>ဝ</b>  |                                      |                    | - W                                         |                        |                   | KG              |                   |
|---------------|------------------------------|--------------|--------------------------------------|--------------------|---------------------------------------------|------------------------|-------------------|-----------------|-------------------|
| 12            | 18.5" / 47 cm<br>20" / 51 cm | Gas Operated | 42.9" / 109 cm<br>(With 18.5"Barrel) | 14.3" / 36.5<br>cm | Slug Barrel or<br>3 Mobile Chokes<br>C/M/IM | High Quality Synthetic | Aluminum Receiver | 12 Ga : 3.00 kg | 2+1<br>4+1<br>7+1 |