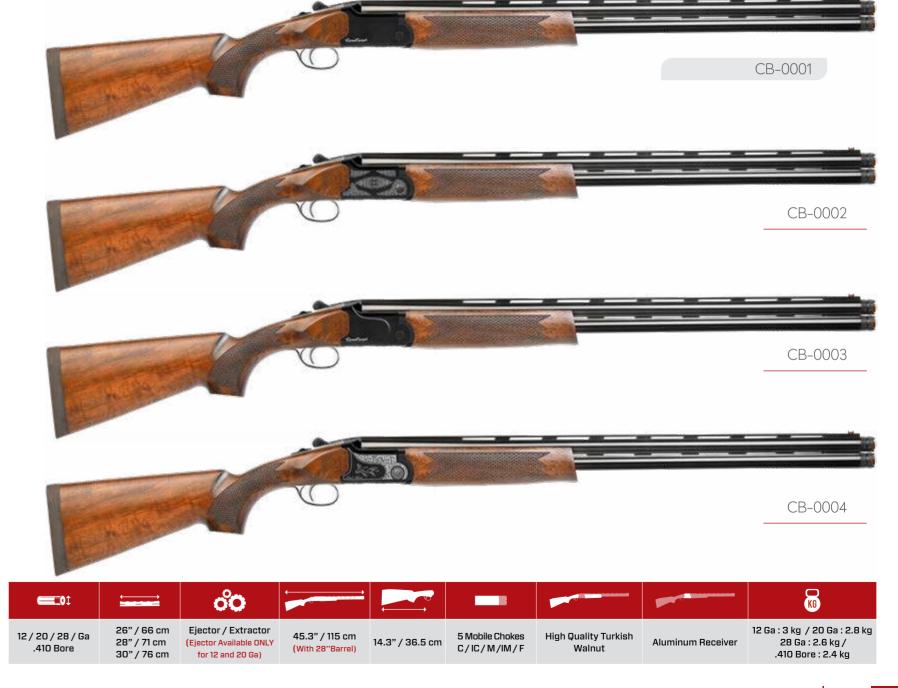

| <b>==</b> 0‡                  | <u> </u>                                  | ဝိ <b>ဝ</b>                                                         |                                    |                 |                                |                                |                | (B)                                                                  |
|-------------------------------|-------------------------------------------|---------------------------------------------------------------------|------------------------------------|-----------------|--------------------------------|--------------------------------|----------------|----------------------------------------------------------------------|
| 12 / 20 / 28 /<br>Ga.410 Bore | 26" / 66 cm<br>28" / 71 cm<br>30" / 76 cm | Ejector / Extractor<br>(Ejector Available<br>ONLY for 12 and 20 Ga) | 45.3" / 115 cm<br>(With 28"Barrel) | 14.3" / 36.5 cm | Extended Chokes<br>C/IC/M/IM/F | High Quality Turkish<br>Walnut | Steel Receiver | 12 Ga : 3.5kg / 20 Ga : 3.15 kg<br>28 Ga : 3 kg / .410 Bore : 2.7 kg |