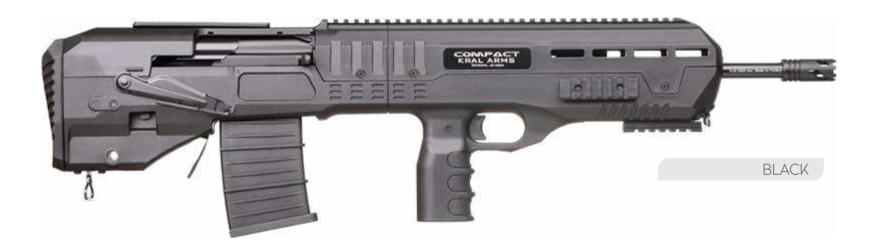

CERAKOTED

| <b>==</b> 01 |                              |                                 |                              | ))));        |                                                    | KG              |
|--------------|------------------------------|---------------------------------|------------------------------|--------------|----------------------------------------------------|-----------------|
| 12           | 18.5" / 47 cm<br>20" / 51 cm | 39.7" / 101 cm<br>36.6" / 93 cm | 12.2" / 31 cm<br>15" / 39 cm | Muzzle Break | Tactical Adj. Synthetic Stock<br>& Aluminum Forend | 12 Ga : 4.10 kg |