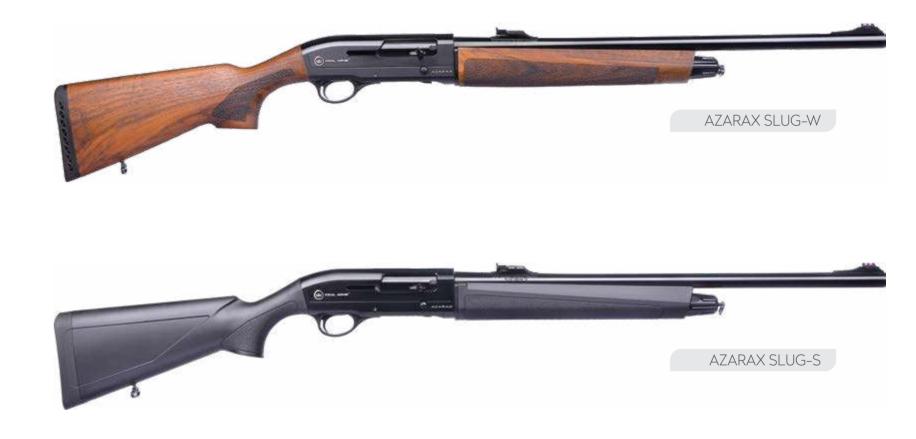

# $\Delta 7 \Delta R \Delta X \leq | | | | | | |$

| <b>==</b> 0\$ | <u> </u>                                  | ဝိ <b>ဝ</b>  |                                    |                    |                           |                                     | KG                                                                           |
|---------------|-------------------------------------------|--------------|------------------------------------|--------------------|---------------------------|-------------------------------------|------------------------------------------------------------------------------|
| 12 / 20       | 24" / 61 cm<br>26" / 66 cm<br>28" / 71 cm | Gas Operated | 48.4" / 123 cm<br>(With 28"Barrel) | 14.3" / 36.5<br>cm | 3 Mobile Chokes<br>C/M/IM | HQ. Turkish Walnut<br>HQ. Synthetic | W: 12 Ga : 3.20 kg / 20 Ga : 3.00 kg<br>S: 12 Ga : 2.80 kg / 20 Ga : 2.60 kg |