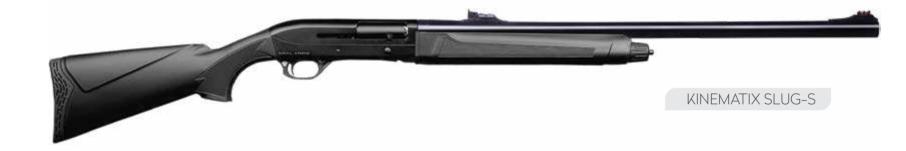

# KINEN/ATIX SI IIG

| <b>==</b> 0‡ | <u> </u>                                  | ဝိ <b>ဝ</b>    | <del></del>                        |                    | 1008                      |                                     |                   | KG                                       |
|--------------|-------------------------------------------|----------------|------------------------------------|--------------------|---------------------------|-------------------------------------|-------------------|------------------------------------------|
| 12           | 26" / 66 cm<br>28" / 71 cm<br>30" / 76 cm | Inertia Driven | 48.4" / 123 cm<br>(With 28"Barrel) | 14.3" / 36.5<br>cm | 3 Mobile Chokes<br>C/M/IM | HQ. Turkish Walnut<br>HQ. Synthetic | Aluminum Receiver | W: 12 Ga : 3.10 kg<br>S: 12 Ga : 2.85 kg |