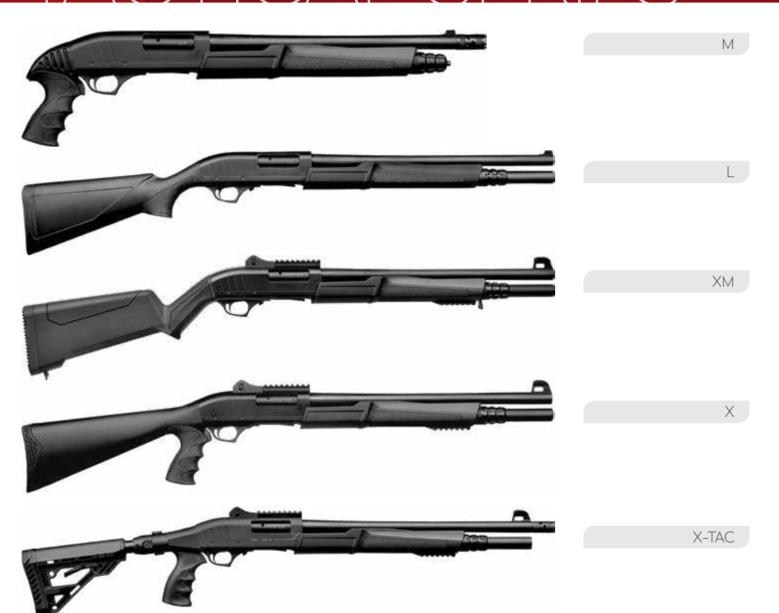

## TACTICAL SERIES

| <b>==</b> 0\$ | <b>←</b>                     | ဝိ <b>ဝ</b>  |                                      |                    | i iii                                       |                        |                   | KG              |                   |
|---------------|------------------------------|--------------|--------------------------------------|--------------------|---------------------------------------------|------------------------|-------------------|-----------------|-------------------|
| 12            | 18.5" / 47 cm<br>20" / 51 cm | Gas Operated | 42.9" / 109 cm<br>(With 18.5"Barrel) | 14.3" / 36.5<br>cm | Slug Barrel or<br>3 Mobile Chokes<br>C/M/IM | High Quality Synthetic | Aluminum Receiver | 12 Ga : 3.00 kg | 2+1<br>4+1<br>7+1 |

| <b>==</b> 0\$ | <b>←</b>                     | ဝိ <b>ဝ</b>  |                                      |                    | - W                                         |                        |                   | KG              |                   |
|---------------|------------------------------|--------------|--------------------------------------|--------------------|---------------------------------------------|------------------------|-------------------|-----------------|-------------------|
| 12            | 18.5" / 47 cm<br>20" / 51 cm | Gas Operated | 42.9" / 109 cm<br>(With 18.5"Barrel) | 14.3" / 36.5<br>cm | Slug Barrel or<br>3 Mobile Chokes<br>C/M/IM | High Quality Synthetic | Aluminum Receiver | 12 Ga : 3.00 kg | 2+1<br>4+1<br>7+1 |

# 

| <b>==</b> 01 | <u> </u>                                  | ဝိ <b>ဝ</b>  |                                    |               | 100                       |                                     |                   | KG                                       |                   |
|--------------|-------------------------------------------|--------------|------------------------------------|---------------|---------------------------|-------------------------------------|-------------------|------------------------------------------|-------------------|
| 12           | 26" / 66 cm<br>28" / 71 cm<br>30" / 76 cm | Gas Operated | 48.4" / 123 cm<br>(With 28"Barrel) | 14" / 35.5 cm | 3 Mobile Chokes<br>C/M/IM | HQ. Turkish Walnut<br>HQ. Synthetic | Aluminum Receiver | W: 12 Ga : 3.00 kg<br>S: 12 Ga : 2.90 kg | 2+1<br>4+1<br>7+1 |