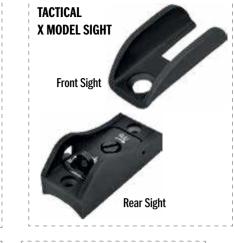

Muzzle Break

High Quality Synthetic

18.5" / 47 cm 44.8" / 114 cm 14.8" / 36.5 cm 20" / 51 cm 42.9" / 109 cm 16.3" / 41.5 cm

12

12 Ga: 4.20 kg

Polymer Receiver

12 Ga: 3.20 kg

**VRAX REAR & FRONT SIDE** (12 GA 6MM / 20 GA 8MM )