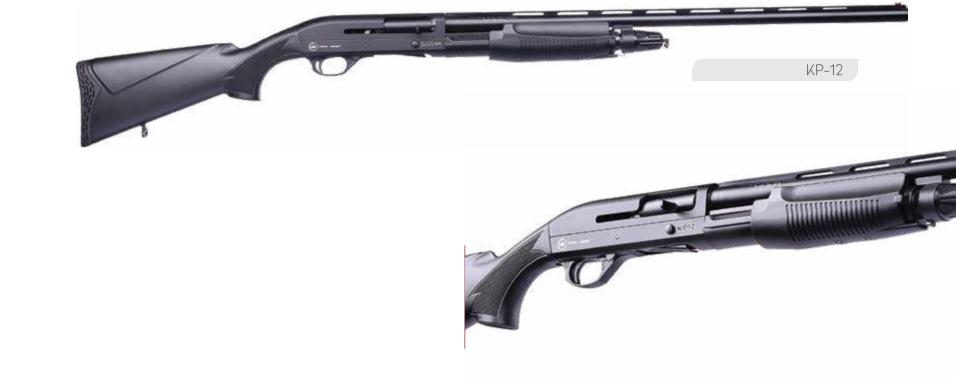

## THE KP-12 IS A HYBRID SHOTGUN, FEATURING BOTH A SEMI-AUTOMATIC AND A **PUMP-ACTION PLATFORM**

| <b>==</b> 0‡ | <b>===</b>                                | ဝိ <b>ဝ</b> |                                    |               | <b></b>                   |                        |                   | KB              |
|--------------|-------------------------------------------|-------------|------------------------------------|---------------|---------------------------|------------------------|-------------------|-----------------|
| 12           | 26" / 66 cm<br>28" / 71 cm<br>30" / 76 cm | Hybrid      | 49.2" / 125 cm<br>(With 28"Barrel) | 14" / 35.5 cm | 3 Mobile Chokes<br>C/M/IM | High Quality Synthetic | Aluminum Receiver | 12 Ga : 3.60 kg |