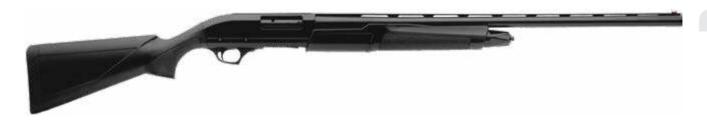

|       | <del></del>                               | ဝိ <b>ဝ</b>         |                                    |                 |                                |                                |                   | KG                                |
|-------|-------------------------------------------|---------------------|------------------------------------|-----------------|--------------------------------|--------------------------------|-------------------|-----------------------------------|
| 12/20 | 26" / 66 cm<br>28" / 71 cm<br>30" / 76 cm | Ejector / Extractor | 45.3" / 115 cm<br>(With 28"Barrel) | 14.3" / 36.5 cm | 5 Mobile Chokes<br>C/IC/M/IM/F | High Quality Turkish<br>Walnut | Aluminum Receiver | 12 Ga : 3.20 kg / 20 Ga : 2.95 kg |

| ==01  |                                           | ဝိ <b>ဝ</b>  |                                    |                 |                           |                                |                   | KG                              |
|-------|-------------------------------------------|--------------|------------------------------------|-----------------|---------------------------|--------------------------------|-------------------|---------------------------------|
| 12/20 | 26" / 66 cm<br>28" / 71 cm<br>30" / 76 cm | Gas Operated | 45.3" / 115 cm<br>(With 28"Barrel) | 14.3" / 36.5 cm | 3 Mobile Chokes<br>C/M/IM | High Quality Turkish<br>Walnut | Aluminum Receiver | 12 Ga: 3.20 kg / 20 Ga: 2.95 kg |