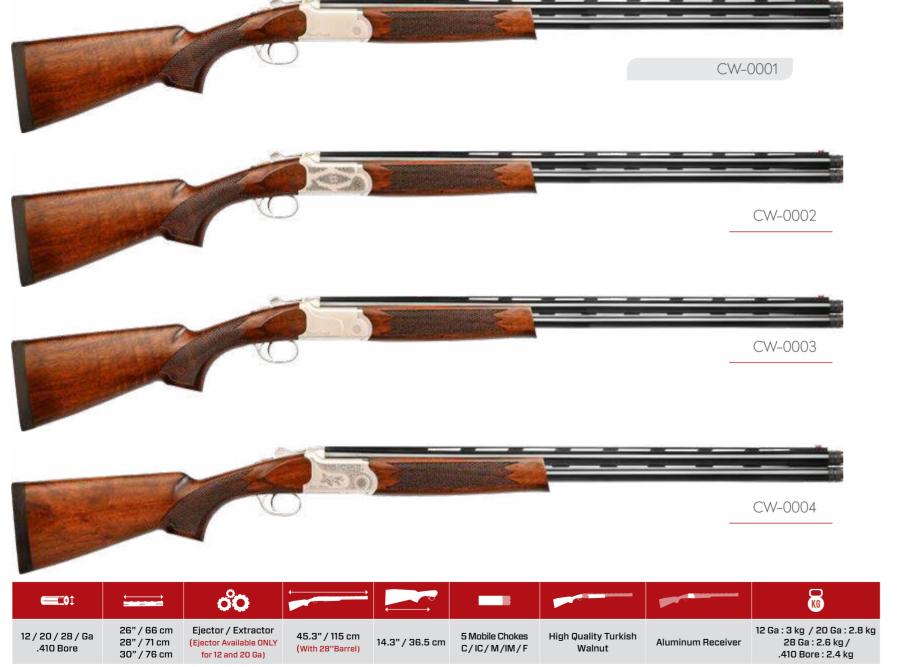

| <b>=</b> _01                  | <del></del>                               | ဝိ <b>ဝ</b>                                                         |                  | <b>5</b> 0      |                             |                                |                | KG                                                                   |
|-------------------------------|-------------------------------------------|---------------------------------------------------------------------|------------------|-----------------|-----------------------------|--------------------------------|----------------|----------------------------------------------------------------------|
| 12 / 20 / 28 /<br>Ga.410 Bore | 26" / 66 cm<br>28" / 71 cm<br>30" / 76 cm | Ejector / Extractor<br>(Ejector Available<br>ONLY for 12 and 20 Ga) | (With 28"Barrel) | 14.3" / 36.5 cm | Extended Chokes C/IC/M/IM/F | High Quality Turkish<br>Walnut | Steel Receiver | 12 Ga : 3.5kg / 20 Ga : 3.15 kg<br>28 Ga : 3 kg / .410 Bore : 2.7 kg |