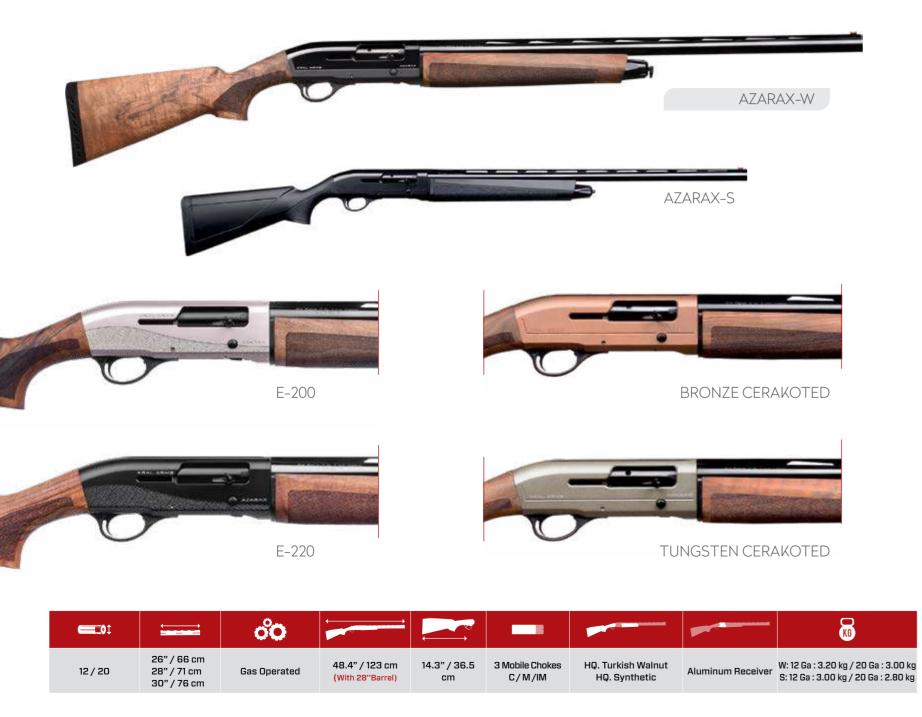

# $\Delta 7 \Delta R \Delta X \leq | | | | | | |$

| <b>==</b> 0\$ | <u> </u>                                  | ဝိ <b>ဝ</b>  |                                    |                    |                           |                                     | KG                                                                           |
|---------------|-------------------------------------------|--------------|------------------------------------|--------------------|---------------------------|-------------------------------------|------------------------------------------------------------------------------|
| 12 / 20       | 24" / 61 cm<br>26" / 66 cm<br>28" / 71 cm | Gas Operated | 48.4" / 123 cm<br>(With 28"Barrel) | 14.3" / 36.5<br>cm | 3 Mobile Chokes<br>C/M/IM | HQ. Turkish Walnut<br>HQ. Synthetic | W: 12 Ga : 3.20 kg / 20 Ga : 3.00 kg<br>S: 12 Ga : 2.80 kg / 20 Ga : 2.60 kg |