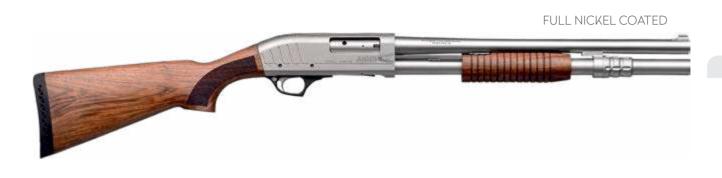

## TUNDRATAC

| <b>==</b> 01 | <u> </u>                     | ဝိ <b>ဝ</b>                                                         |                                     |                 |             |                                                  |                | KG                                   |
|--------------|------------------------------|---------------------------------------------------------------------|-------------------------------------|-----------------|-------------|--------------------------------------------------|----------------|--------------------------------------|
| 12           | 18.5" / 47 cm<br>20" / 51 cm | Ejector / Extractor<br>(Ejector Available ONLY<br>for 12 and 20 Ga) | 37.2" / 94.5 cm<br>(With 51"Barrel) | 14.3" / 36.5 cm | Slug Barrel | W:High Quality<br>Turkish Walnut<br>S: Synthetic | Steel Receiver | W: 12 Ga : 3.3kg<br>S: 12 Ga : 2.9kg |