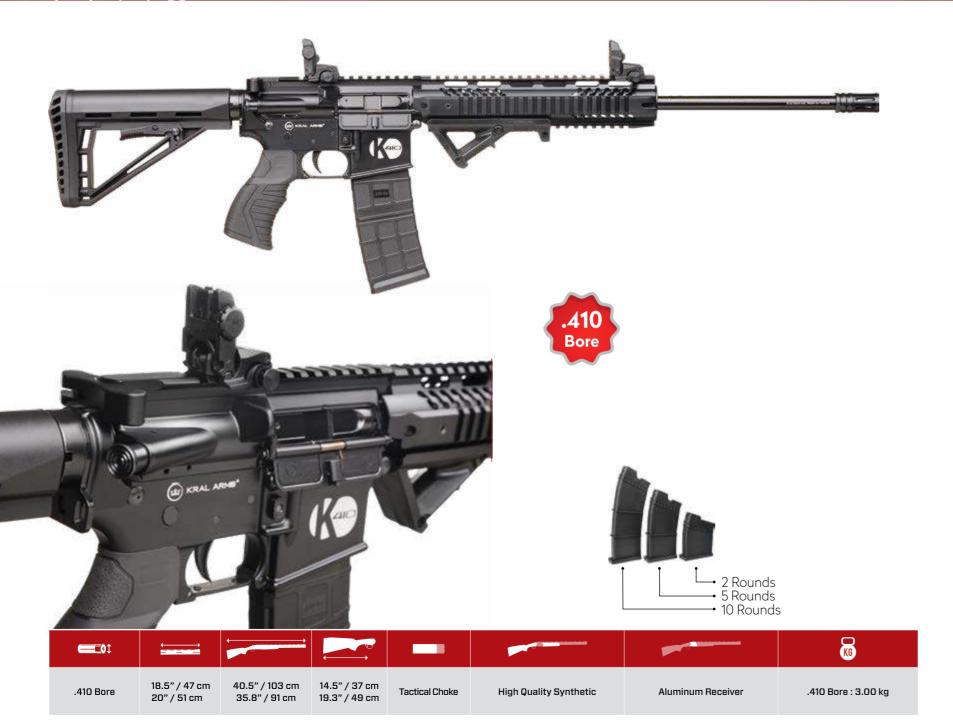

# $\Delta 7 \Delta R \Delta X \leq | | | | | | |$

| <b>==</b> 0\$ | <u> </u>                                  | ဝိ <b>ဝ</b>  |                                    |                    |                           |                                     | KG                                                                           |
|---------------|-------------------------------------------|--------------|------------------------------------|--------------------|---------------------------|-------------------------------------|------------------------------------------------------------------------------|
| 12 / 20       | 24" / 61 cm<br>26" / 66 cm<br>28" / 71 cm | Gas Operated | 48.4" / 123 cm<br>(With 28"Barrel) | 14.3" / 36.5<br>cm | 3 Mobile Chokes<br>C/M/IM | HQ. Turkish Walnut<br>HQ. Synthetic | W: 12 Ga : 3.20 kg / 20 Ga : 3.00 kg<br>S: 12 Ga : 2.80 kg / 20 Ga : 2.60 kg |