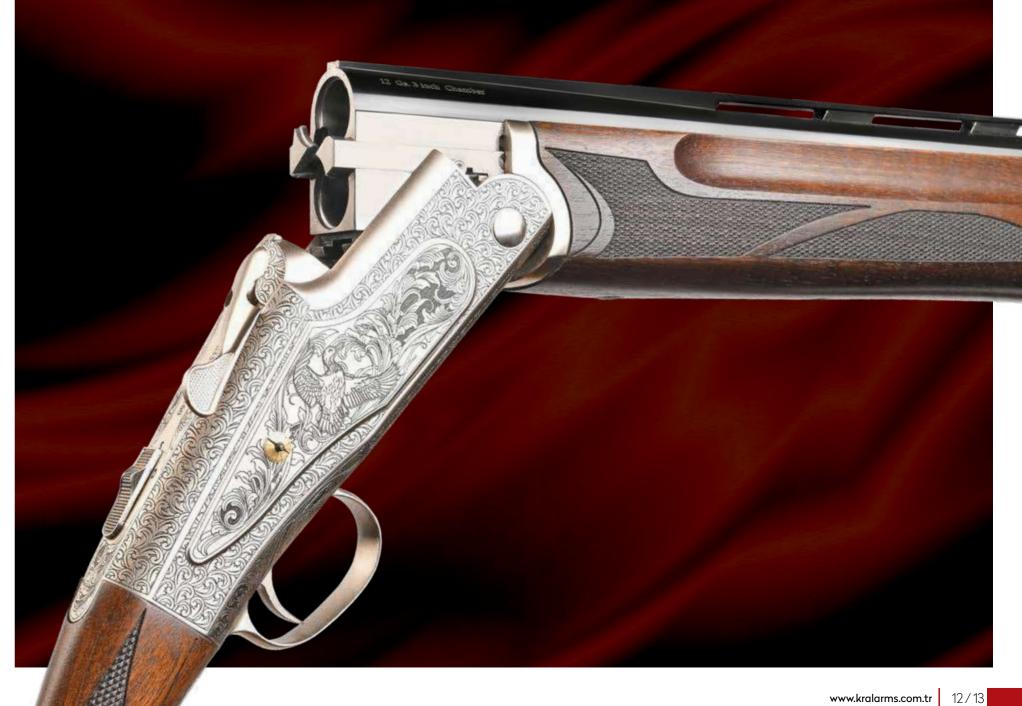

## **About Us**

KRAL ARMS produces shotguns, air rifles and blank pistols in 18.000 square meter production facilities with more than 250 people. We use the highest technology with manual labor to offer you the best quality.

The production within the border of KRAL includes, machining of wood, machining of metal parts, injection molding, metal injection, mold making, welding, engraving, barrel drilling & barrel manufacturing, laser marking, laser engraving on wood & metal parts, camouflage coating, assembly, quality assurance testing, test shooting, etc.