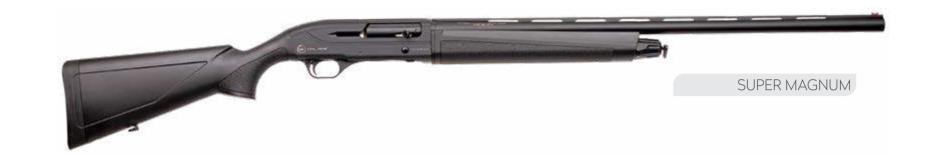

# AZARAX MAGNII IN

| <b>==</b> 0‡ | <u> </u>                                  | ဝိဝ          |                                    |                    | 1000                      | -                      |                   | KG              |
|--------------|-------------------------------------------|--------------|------------------------------------|--------------------|---------------------------|------------------------|-------------------|-----------------|
| 12           | 26" / 66 cm<br>28" / 71 cm<br>30" / 76 cm | Gas Operated | 48.4" / 123 cm<br>(With 28"Barrel) | 14.3" / 36.5<br>cm | 3 Mobile Chokes<br>C/M/IM | High Quality Synthetic | Aluminum Receiver | 12 Ga : 3.00 kg |