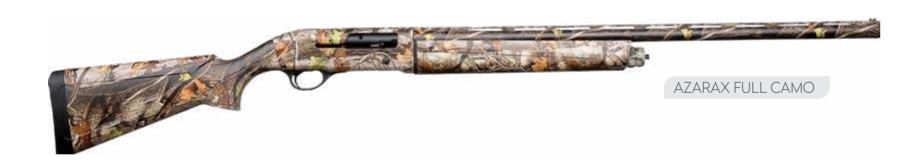

Ga : 3.20 kg / 20 Ga : 3.00 kg<br>S: 12 Ga : 2.80 kg / 20 Ga : 2.60 kg |

| <b>==</b> 0‡ | <u></u>     | ဝိ <b>ဝ</b>  |                | <b>₹</b>           |                |                                     | KG                                                                           |
|--------------|-------------|--------------|----------------|--------------------|----------------|-------------------------------------|------------------------------------------------------------------------------|
| 12 / 20      | 24" / 61 cm | Gas Operated | 44.5" / 113 cm | 14.3" / 36.5<br>cm | Fixed Cylinder | HQ. Turkish Walnut<br>HQ. Synthetic | W: 12 Ga : 2.90 kg / 20 Ga : 2.70 kg<br>S: 12 Ga : 2.80 kg / 20 Ga : 2.60 kg |

# AZARAX (ANTII EVER









## AZARAX (AM)

# AZARAX MAGNII IN













| <b>==</b> 0‡ | <u> </u>                                  | ဝိဝ          |                                    |                    | 1000                      | -                      |                   | KG              |
|--------------|-------------------------------------------|--------------|------------------------------------|--------------------|---------------------------|------------------------|-------------------|-----------------|
| 12           | 26" / 66 cm<br>28" / 71 cm<br>30" / 76 cm | Gas Operated | 48.4" / 123 cm<br>(With 28"Barrel) | 14.3" / 36.5<br>cm | 3 Mobile Chokes<br>C/M/IM | High Quality Synthetic | Aluminum Receiver | 12 Ga : 3.00 kg |

# KINEN/ATIX SI IIG











| <b>==</b> 0‡ | <u> </u>                                  | ဝိ <b>ဝ</b>    | <del></