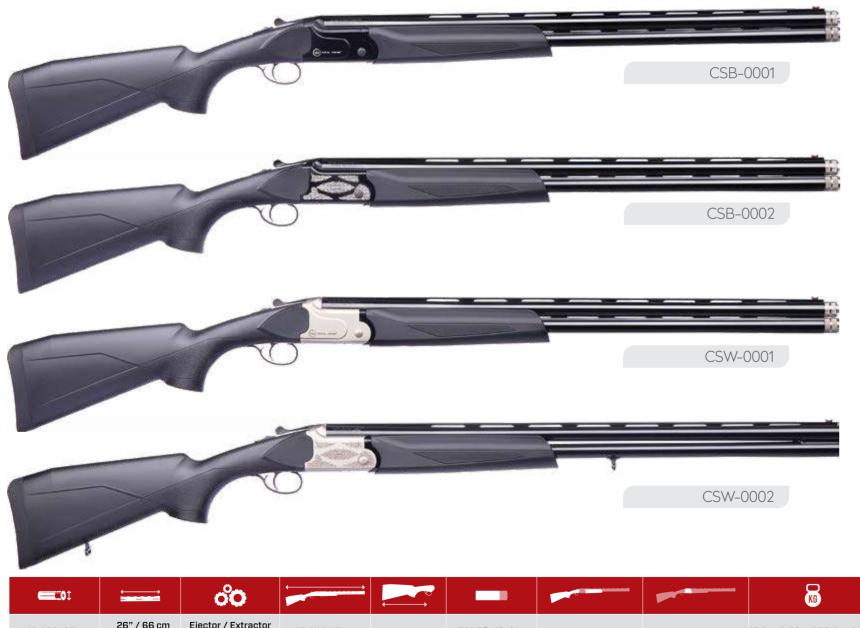

| <b>=</b> _01                  | <del></del>                               | ဝိ <b>ဝ</b>                                                         |                  | <b>5</b> 0      |                             |                                |                | KG                                                                   |
|-------------------------------|-------------------------------------------|---------------------------------------------------------------------|------------------|-----------------|-----------------------------|--------------------------------|----------------|----------------------------------------------------------------------|
| 12 / 20 / 28 /<br>Ga.410 Bore | 26" / 66 cm<br>28" / 71 cm<br>30" / 76 cm | Ejector / Extractor<br>(Ejector Available<br>ONLY for 12 and 20 Ga) | (With 28"Barrel) | 14.3" / 36.5 cm | Extended Chokes C/IC/M/IM/F | High Quality Turkish<br>Walnut | Steel Receiver | 12 Ga : 3.5kg / 20 Ga : 3.15 kg<br>28 Ga : 3 kg / .410 Bore : 2.7 kg |