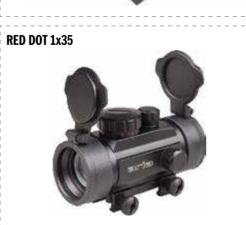

|
|--------------|------------------------------|---------------------------------|------------------------------|--------------|----------------------------------------------------|-----------------|
| 12           | 18.5" / 47 cm<br>20" / 51 cm | 39.7" / 101 cm<br>36.6" / 93 cm | 12.2" / 31 cm<br>15" / 39 cm | Muzzle Break | Tactical Adj. Synthetic Stock<br>& Aluminum Forend | 12 Ga : 4.10 kg |

18.5" / 47 cm

20" / 51 cm

12

30.5" / 77.5 cm

(With 18.5"Barrel)







Muzzle Break

High Quality Synthetic

16.3" / 41.5 cm



Muzzle Break

High Quality Synthetic

18.5" / 47 cm 44.8" / 114 cm 14.8" / 36.5 cm 20" / 51 cm 42.9" / 109 cm 16.3" / 41.5 cm

12

12 Ga: 4.20 kg

Polymer Receiver

12 Ga: 3.20 kg



**VRAX REAR & FRONT SIDE** (12 GA 6MM / 20 GA 8MM )

PLASTIC BAG























TACTICAL SIGHT





## Nevzat SÜTÇÜ KRAL ARMS CO-FOUNDER



1960-2020



Nevzat SUTCU was born on 01.02.1960 in Uzumlu / Konya / Turkey. While he was a child he was realised with his hardworking and ambitious personality.

He studied primary and high school in his hometown. On that period he was on a good grade on metalworks. He worked in workshops to learn more and more besided his school-life.

After his education he started his long&succesful carrier in a small workshop by Manufacturing shotgun parts. After a while Mr. Sutcu and his six friends set up a company together. When this company was decided to be closed by shareholders –Mr. Sutcu and Mr. Ece was starting a long success journey that was named 'Kral Arms'.

When Mr. Sutcu and Mr. Ece first set up Kral Arms in a 2