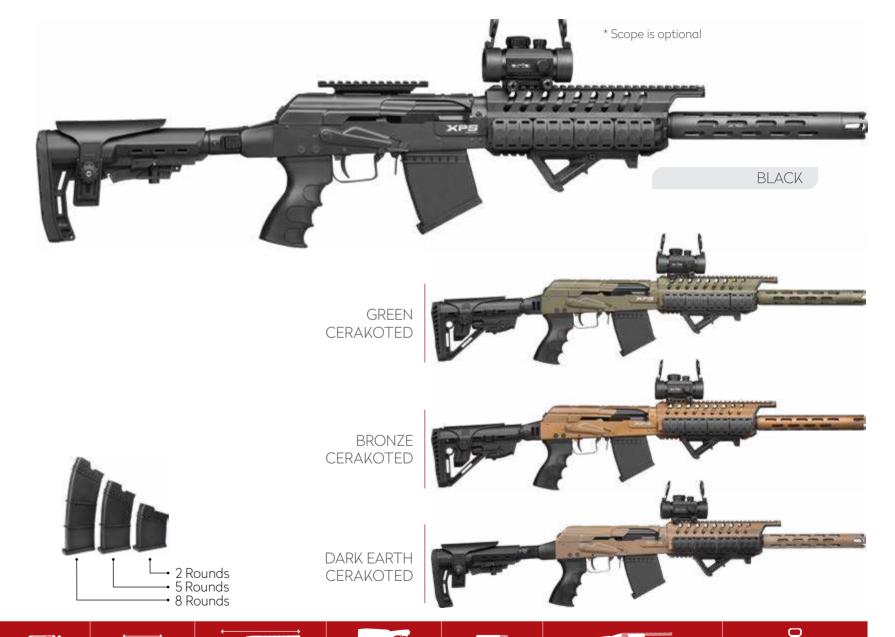

CERAKOTED

| <b>==</b> 01 |                              |                                 |                              | ))));        |                                                    | KG              |
|--------------|------------------------------|---------------------------------|------------------------------|--------------|----------------------------------------------------|-----------------|
| 12           | 18.5" / 47 cm<br>20" / 51 cm | 39.7" / 101 cm<br>36.6" / 93 cm | 12.2" / 31 cm<br>15" / 39 cm | Muzzle Break | Tactical Adj. Synthetic Stock<br>& Aluminum Forend | 12 Ga : 4.10 kg |