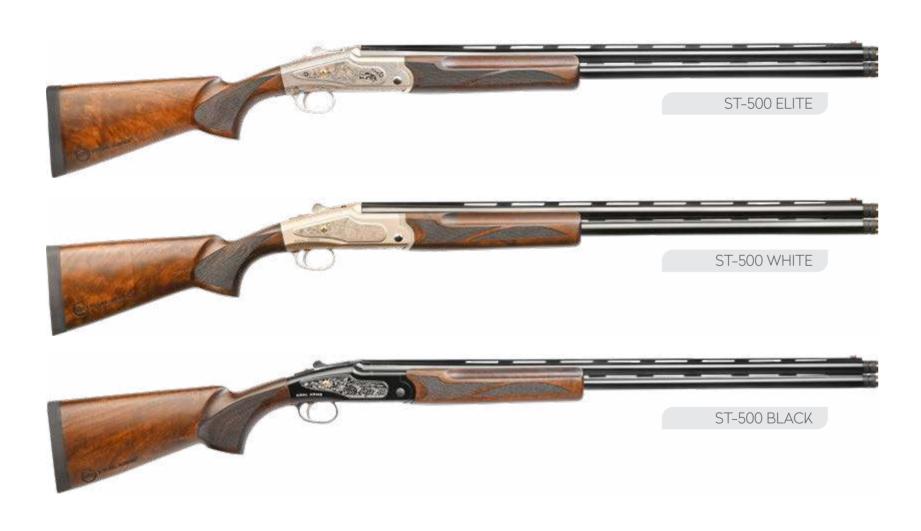

| (B)                                                                  |
|-------------------------------|-------------------------------------------|---------------------------------------------------------------------|------------------------------------|-----------------|--------------------------------|--------------------------------|----------------|----------------------------------------------------------------------|
| 12 / 20 / 28 /<br>Ga.410 Bore | 26" / 66 cm<br>28" / 71 cm<br>30" / 76 cm | Ejector / Extractor<br>(Ejector Available<br>ONLY for 12 and 20 Ga) | 45.3" / 115 cm<br>(With 28"Barrel) | 14.3" / 36.5 cm | Extended Chokes<br>C/IC/M/IM/F | High Quality Turkish<br>Walnut | Steel Receiver | 12 Ga : 3.5kg / 20 Ga : 3.15 kg<br>28 Ga : 3 kg / .410 Bore : 2.7 kg |





|       | <del></del>                               | ဝိ <b>ဝ</b>         |                                    |                 |                                |                                |                   | KG                                |
|-------|-------------------------------------------|---------------------|------------------------------------|-----------------|--------------------------------|--------------------------------|-------------------|-----------------------------------|
| 12/20 | 26" / 66 cm<br>28" / 71 cm<br>30" / 76 cm | Ejector / Extractor | 45.3" / 115 cm<br>(With 28"Barrel) | 14.3" / 36.5 cm | 5 Mobile Chokes<br>C/IC/M/IM/F | High Quality Turkish<br>Walnut | Aluminum Receiver | 12 Ga : 3.20 kg / 20 Ga : 2.95 kg |





| ==01  |