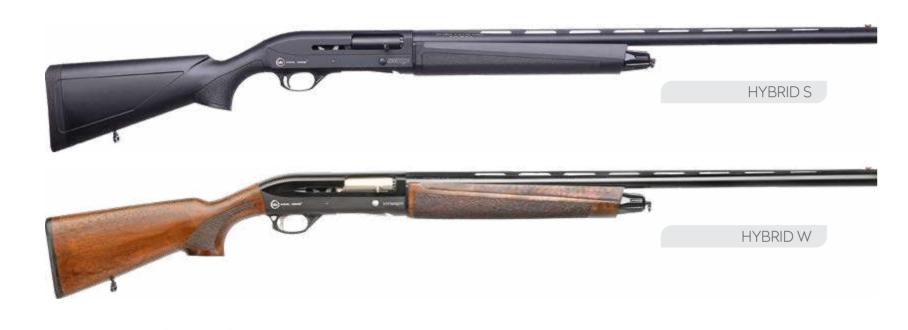

## AZARAX HYRRID

## GAS OPERATED SEMI AUTO WITH ROTATING HEAD LOCKING

new

| <b>==</b> 01 | <u> </u>                                  | ဝိ <b>ဝ</b>  |                                    |                 | - M                       | -                                   |                   | KG                                       |
|--------------|-------------------------------------------|--------------|------------------------------------|-----------------|---------------------------|-------------------------------------|-------------------|------------------------------------------|
| 12           | 26" / 66 cm<br>28" / 71 cm<br>30" / 76 cm | Gas Operated | 45.3" / 115 cm<br>(With 28"Barrel) | 14.3" / 36.5 cm | 3 Mobile Chokes<br>C/M/IM | HQ. Turkish Walnut<br>HQ. Synthetic | Aluminum Receiver | W: 12 Ga : 3.00 kg<br>S: 12 Ga : 2.70 kg |