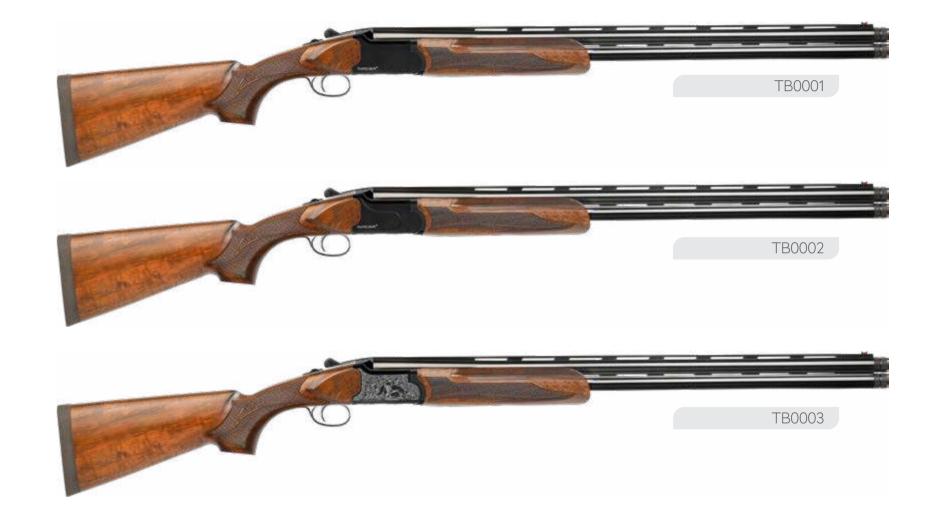

|                                     |                 |             |                                                  |                | KG                                   |
|--------------|------------------------------|---------------------------------------------------------------------|-------------------------------------|-----------------|-------------|--------------------------------------------------|----------------|--------------------------------------|
| 12           | 18.5" / 47 cm<br>20" / 51 cm | Ejector / Extractor<br>(Ejector Available ONLY<br>for 12 and 20 Ga) | 37.2" / 94.5 cm<br>(With 51"Barrel) | 14.3" / 36.5 cm | Slug Barrel | W:High Quality<br>Turkish Walnut<br>S: Synthetic | Steel Receiver | W: 12 Ga : 3.3kg<br>S: 12 Ga : 2.9kg |









| <b>=</b> _01                  | <del></del>                               | ဝိ <b>ဝ</b>                                                         |                  | <b>5</b> 0      |                             |                                |                | KG                                                                   |
|-------------------------------|-------------------------------------------|---------------------------------------------------------------------|------------------|-----------------|-----------------------------|--------------------------------|----------------|----------------------------------------------------------------------|
| 12 / 20 / 28 /<br>Ga.410 Bore | 26" / 66 cm<br>28" / 71 cm<br>30" / 76 cm | Ejector / Extractor<br>(Ejector Available<br>ONL