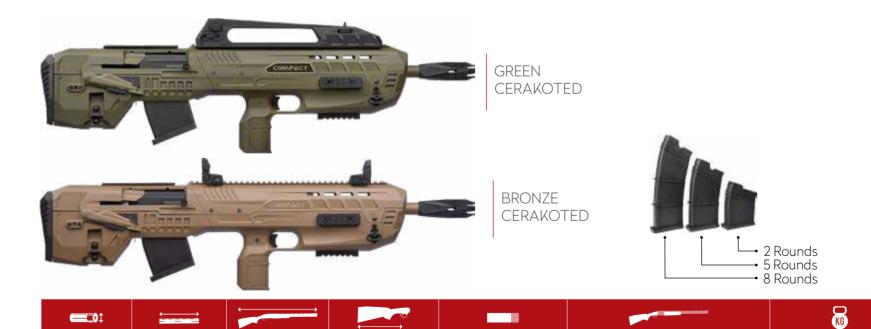

CERAKOTED

| <b>==</b> 01 |                              |                                 |                              | ))));        |                                                    | KG              |
|--------------|------------------------------|---------------------------------|------------------------------|--------------|----------------------------------------------------|-----------------|
| 12           | 18.5" / 47 cm<br>20" / 51 cm | 39.7" / 101 cm<br>36.6" / 93 cm | 12.2" / 31 cm<br>15" / 39 cm | Muzzle Break | Tactical Adj. Synthetic Stock<br>& Aluminum Forend | 12 Ga : 4.10 kg |