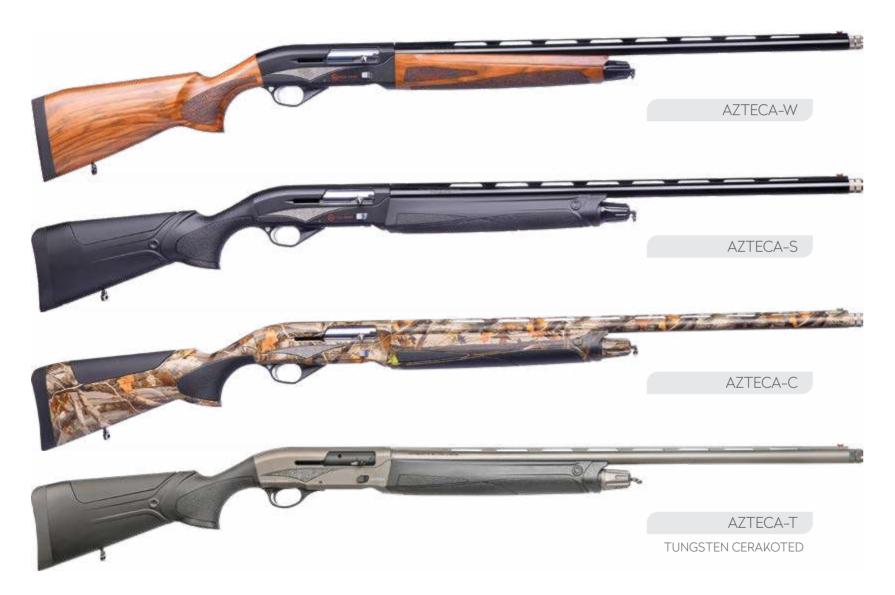

SEMI AUTO

| <b>==</b> 0‡ | <u></u>                                   | ဝိ <b>ဝ</b>    |                                    |                 | <b></b>                   |                                     |                   | (G)                                      |
|--------------|-------------------------------------------|----------------|------------------------------------|-----------------|---------------------------|-------------------------------------|-------------------|------------------------------------------|
| 12           | 26" / 66 cm<br>28" / 71 cm<br>30" / 76 cm | Inertia Driven | 48.4" / 123 cm<br>(With 28"Barrel) | 14.3" / 36.5 cm | Extended Chokes<br>C/M/IM | HQ. Turkish Walnut<br>HQ. Synthetic | Aluminum Receiver | W: 12 Ga : 3.40 kg<br>S: 12 Ga : 3.20 kg |