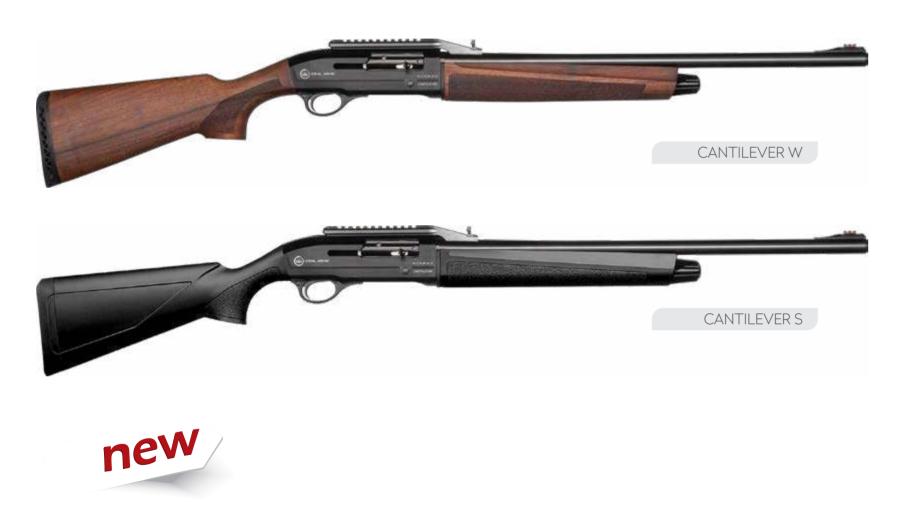

| HQ. Turkish Walnut<br>HQ. Synthetic | W: 12 Ga : 3.20 kg / 20 Ga : 3.00 kg<br>S: 12 Ga : 2.80 kg / 20 Ga : 2.60 kg |

| <b>==</b> 0‡ | <u></u>     | ဝိ <b>ဝ</b>  |                | <b>₹</b>           |                |                                     | KG                                                                           |
|--------------|-------------|--------------|----------------|--------------------|----------------|-------------------------------------|------------------------------------------------------------------------------|
| 12 / 20      | 24" / 61 cm | Gas Operated | 44.5" / 113 cm | 14.3" / 36.5<br>cm | Fixed Cylinder | HQ. Turkish Walnut<br>HQ. Synthetic | W: 12 Ga : 2.90 kg / 20 Ga : 2.70 kg<br>S: 12 Ga : 2.80 kg / 20 Ga : 2.60 kg |

# AZARAX (ANTII EVER









## AZARAX (AM)

# AZARAX MAGNII IN













| <b>==</b> 0‡ | <u> </u>                                  | ဝိဝ          |                                    |                    | 1000                      | -                      |                   | KG              |
|--------------|-------------------------------------------|--------------|------------------------------------|--------------------|---------------------------|------------------------|-------------------|-----------------|
| 12           | 26" / 66 cm<br>28" / 71 cm<br>30" / 76 cm | Gas Operated | 48.4" / 123 cm<br>(With 28"Barrel) | 14.3" / 36.5<br>cm | 3 Mobile Chokes<br>C/M/IM | High Quality Synthetic | Aluminum Receiver | 12 Ga : 3.00 kg |

# KINEN/ATIX SI IIG











| <b>==</b> 0‡ | <u> </u>