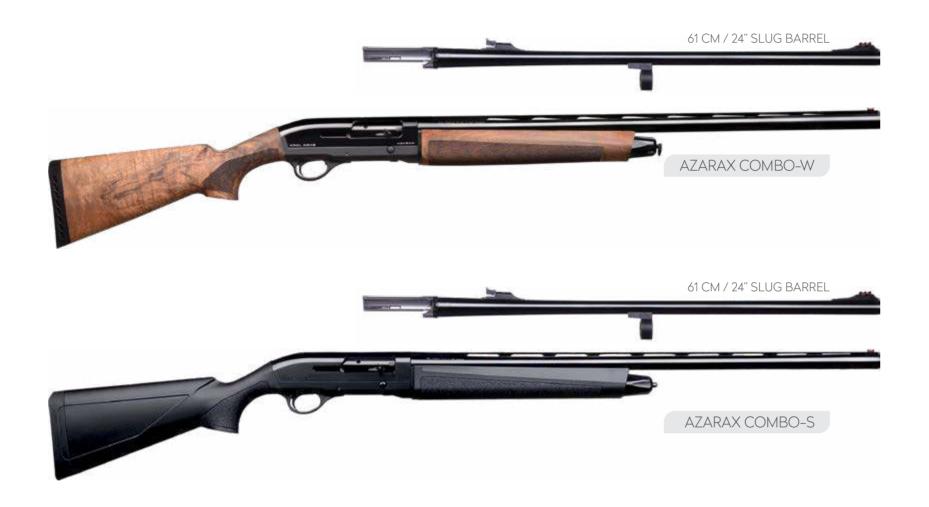

# $\Delta 7 \Delta R \Delta X \leq | | | | | | |$

| <b>==</b> 0\$ | <u> </u>                                  | ဝိ <b>ဝ</b>  |                                    |                    |                           |                                     | KG                                                                           |
|---------------|-------------------------------------------|--------------|------------------------------------|--------------------|---------------------------|-------------------------------------|------------------------------------------------------------------------------|
| 12 / 20       | 24" / 61 cm<br>26" / 66 cm<br>28" / 71 cm | Gas Operated | 48.4" / 123 cm<br>(With 28"Barrel) | 14.3" / 36.5<br>cm | 3 Mobile Chokes<br>C/M/IM | HQ. Turkish Walnut<br>HQ. Synthetic | W: 12 Ga : 3.20 kg / 20 Ga : 3.00 kg<br>S: 12 Ga : 2.80 kg / 20 Ga : 2.60 kg |