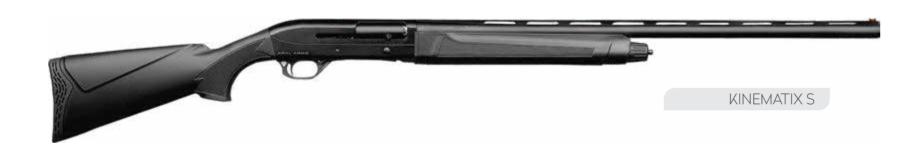

# KINEN/ATIX SI IIG

| <b>==</b> 0‡ | <u> </u>                                  | ဝိ <b>ဝ</b>    | <del></del>                        |                    | 1008                      |                                     |                   | KG                                       |
|--------------|-------------------------------------------|----------------|------------------------------------|--------------------|---------------------------|-------------------------------------|-------------------|------------------------------------------|
| 12           | 26" / 66 cm<br>28" / 71 cm<br>30" / 76 cm | Inertia Driven | 48.4" / 123 cm<br>(With 28"Barrel) | 14.3" / 36.5<br>cm | 3 Mobile Chokes<br>C/M/IM | HQ. Turkish Walnut<br>HQ. Synthetic | Aluminum Receiver | W: 12 Ga : 3.10 kg<br>S: 12 Ga : 2.85 kg |