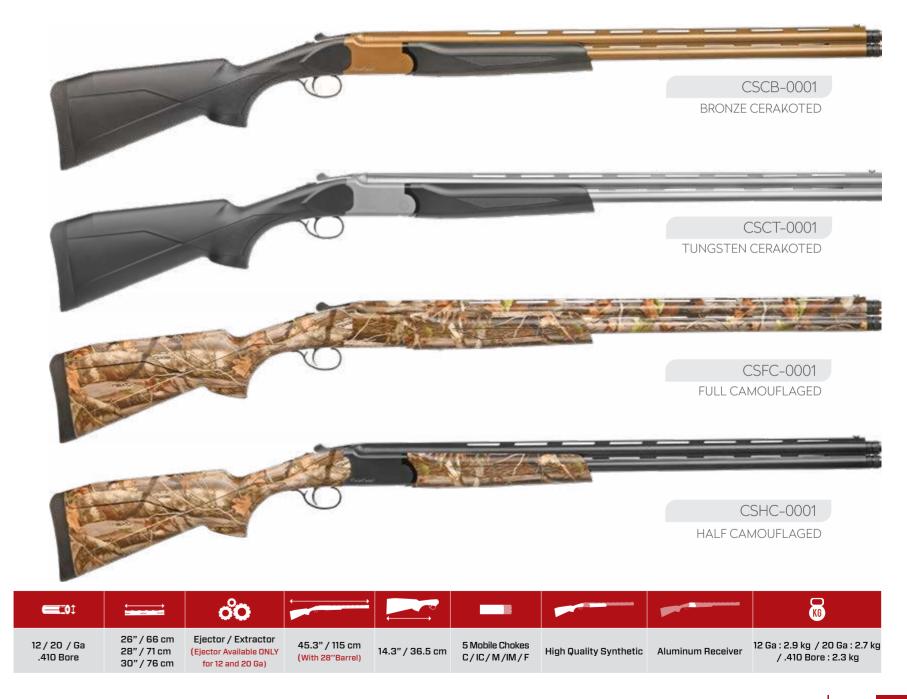

| <b>==</b> 0‡                  | <u> </u>                                  | ဝိ <b>ဝ</b>                                                         |                                    |                 |                                |                                |                | (B)                                                                  |
|-------------------------------|-------------------------------------------|---------------------------------------------------------------------|------------------------------------|-----------------|--------------------------------|--------------------------------|----------------|----------------------------------------------------------------------|
| 12 / 20 / 28 /<br>Ga.410 Bore | 26" / 66 cm<br>28" / 71 cm<br>30" / 76 cm | Ejector / Extractor<br>(Ejector Available<br>ONLY for 12 and 20 Ga) | 45.3" / 115 cm<br>(With 28"Barrel) | 14.3" / 36.5 cm | Extended Chokes<br>C/IC/M/IM/F | High Quality Turkish<br>Walnut | Steel Receiver | 12 Ga : 3.5kg / 20 Ga : 3.15 kg<br>28 Ga : 3 kg / .410 Bore : 2.7 kg |