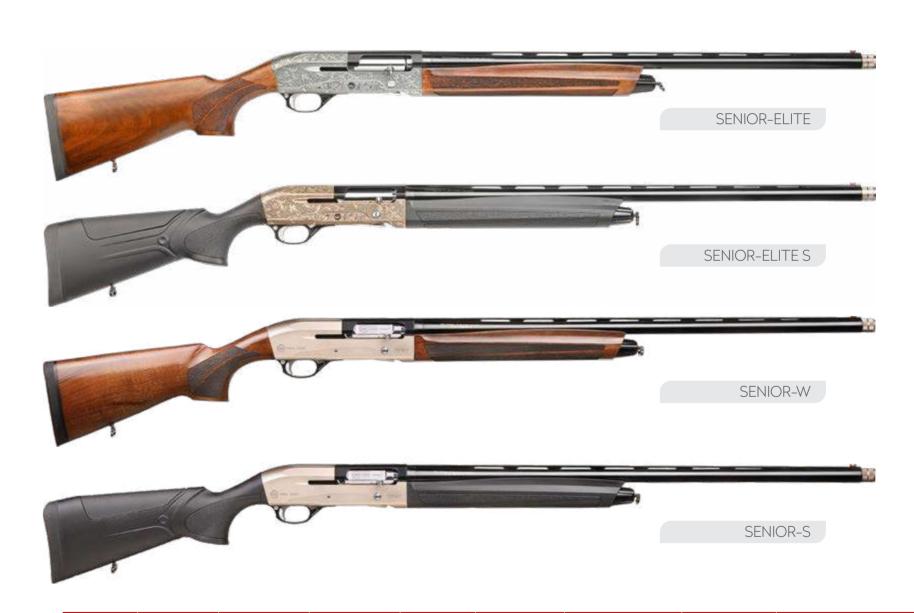

SEMI AUTO

| <b>==</b> 0‡ | <u></u>                                   | ဝိ <b>ဝ</b>    |                                    |                 | <b></b>                   |                                     |                   | (G)                                      |
|--------------|-------------------------------------------|----------------|------------------------------------|-----------------|---------------------------|-------------------------------------|-------------------|------------------------------------------|
| 12           | 26" / 66 cm<br>28" / 71 cm<br>30" / 76 cm | Inertia Driven | 48.4" / 123 cm<br>(With 28"Barrel) | 14.3" / 36.5 cm | Extended Chokes<br>C/M/IM | HQ. Turkish Walnut<br>HQ. Synthetic | Aluminum Receiver | W: 12 Ga : 3.40 kg<br>S: 12 Ga : 3.20 kg |